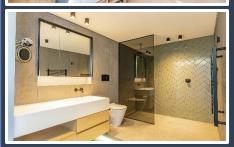

## CARTWRIGHTS CORNER

2304

**DESCRIPTION:** One Bedroom, One bathroom Apartment

**VIEWS:** This apartment is situated on the 5<sup>th</sup> floor of the Cartwrights Corner

building with views of Parliament Street.