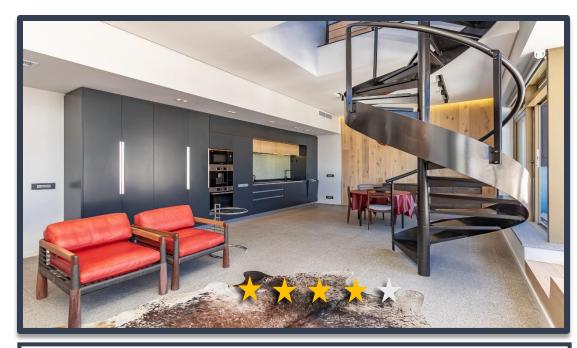

## CARTWRIGHTS CORNER

2304

**DESCRIPTION:** One Bedroom, One bathroom Apartment

**VIEWS:** This apartment is situated on the 5<sup>th</sup> floor of the Cartwrights Corner

building with views of Parliament Street.

## **ADDITIONAL SERVICES & FEATURES INCLUDE:**

The apartment offers: 2-seater dining room table, microwave, hob/oven, washer/dryer combination, Selection of cooking utensils and cutlery.

The building offers: 24/7 front desk, 24-hour security, indoor