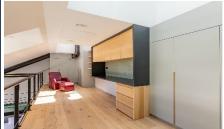

## CARTWRIGHTS CORNER

2304

**DESCRIPTION:** One Bedroom, One bathroom Apartment

**VIEWS:** This apartment is situated on the 5<sup>th</sup> floor of the Cartwrights Corner

building with views of Parliament Street.

## **ADDITIONAL SERVICES & FEATURES INCLUDE:**

The apartment offers: 2-seater dining room table, microwave, hob/oven, washer/dryer combination, Selection of cooking utensils and cutlery.

The building offers: 24/7 front desk, 24-hour security, indoor