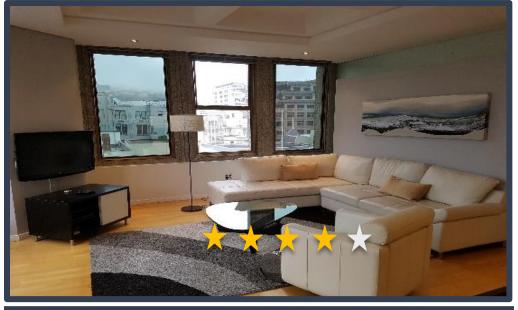

## 805

| VIEWS:                                  | A unit situated on the 8 <sup>th</sup> floor of the Cartwrights Corner building with views of Adderely Street                                                                                                                                                                                                           |
|-----------------------------------------|-------------------------------------------------------------------------------------------------------------------------------------------------------------------------------------------------------------------------------------------------------------------------------------------------------------------------|
| SLEEPS:                                 | Sleeps 2 (1 x Queen size bed,)                                                                                                                                                                                                                                                                                          |
| AUDIO:                                  | Plasma color TV, DStv (Compact package)                                                                                                                                                                                                                                                                                 |
| Air-conditioning:                       | Central heating and cooling (Bedroom and lounge)                                                                                                                                                                                                                                                                        |
| INTERNET:                               | Complimentary Uncapped Wi-Fi                                                                                                                                                                                                                                                                                            |
| PARKING:                                | Secured, assigned parking bay within building with remote.                                                                                                                                                                                                                                                              |
| ADDITIONAL SERVICES & FEATURES INCLUDE: |                                                                                                                                                                                                                                                                                                                         |
|                                         | Dining room table - seats 2, microwave, hob/oven,<br>washer/dryer combination, Selection of cooking utensils and<br>cutlery, 24/7 Staffed front desk, 24-hour security,<br>housekeeping services available, Indoor swimming pool, Well-<br>equipped gym. Premium linen and towels.                                      |
| ATTRACTIONS                             | Cartwright's Corner is centrally located within the CBD.<br>Museums, open-air arts-and-crafts markets, shopping, and<br>restaurants are only a couple options within walking distance<br>from this beautiful building.<br>The V&A Waterfront is within walking distance, including the<br>CTICC and financial district. |
| TRANSPORT                               | The My city bus offers airport transfers and a safe commute option available in Cape Town. The Airport is approximately 20 minutes away from Cartwright's corner.                                                                                                                                                       |