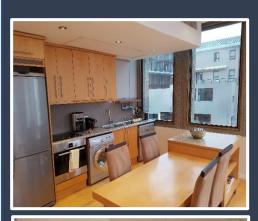

## 805

| VIEWS:                                  | A unit situated on the 8 <sup>th</sup> floor of the Cartwrights Corner building with views of Adderely Street                                                                                                                                                                                                           |
|-----------------------------------------|-------------------------------------------------------------------------------------------------------------------------------------------------------------------------------------------------------------------------------------------------------------------------------------------------------------------------|
| SLEEPS:                                 | Sleeps 2 (1 x Queen size bed,)                                                                                                                                                                                                                                                                                          |
| AUDIO:                                  | Plasma color TV, DStv (Compact package)                                                                                                                                                                                                                                                                                 |
| Air-conditioning:                       | Central heating and cooling (Bedroom and lounge)                                                                                                                                                                                                                                                                        |
| INTERNET:                               | Complimentary Uncapped Wi-Fi                                                                                                                                                                                                                                                                                            |
| PARKING:                                | Secured, assigned parking bay within building with remote.                                                                                                                                                                                                                                                              |
| ADDITIONAL SERVICES & FEATURES INCLUDE: |                                                                                                                                                                                                                                                                                                                         |
|                                         | Dining room table - seats 2, microwave, hob/oven,<br>washer/dryer combination, Selection of cooking utensils and<br>cutlery, 24/7 Staffed front desk, 24-hour security,<br>housekeeping services available, Indoor swimming pool, Well-<br>equipped gym. Premium linen and towels.                                      |
| ATTRACTIONS                             | Cartwright's Corner is centrally located within the CBD.<br>Museums, open-air arts-and-crafts markets, shopping, and<br>restaurants are only a couple options within walking distance<br>from this beautiful building.<br>The V&A Waterfront is within walking distance, including the<br>CTICC and financial district. |
| TRANSPORT                               | The My city bus offers airport transfers and a safe commute option available in Cape Town. The Airport is approximately 20 minutes away from Cartwright's corner.                                                                                                                                                       |