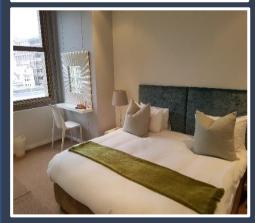

## 805

| VIEWS:                                  | A unit situated on the 8 <sup>th</sup> floor of the Cartwrights Corner building with views of Adderely Street                                                                                                                                                                                                           |
|-----------------------------------------|-------------------------------------------------------------------------------------------------------------------------------------------------------------------------------------------------------------------------------------------------------------------------------------------------------------------------|
| SLEEPS:                                 | Sleeps 2 (1 x Queen size bed,)                                                                                                                                                                                                                                                                                          |
| AUDIO:                                  | Plasma color TV, DStv (Compact package)                                                                                                                                                                                                                                                                                 |
| Air-conditioning:                       | Central heating and cooling (Bedroom and lounge)                                                                                                                                                                                                                                                                        |
| INTERNET:                               | Complimentary Uncapped Wi-Fi                                                                                                                                                                                                                                                                                            |
| PARKING:                                | Secured, assigned parking bay within building with remote.                                                                                                                                                                                                                                                              |
| ADDITIONAL SERVICES & FEATURES INCLUDE: |                                                                                                                                                                                                                                                                                                                         |
|                                         | Dining room table - seats 2, microwave, hob/oven,<br>washer/dryer combination, Selection of cooking utensils and<br>cutlery, 24/7 Staffed front desk, 24-hour security,<br>housekeeping services available, Indoor swimming pool, Well-<br>equipped gym. Premium linen and towels.                                      |
| ATTRACTIONS                             | Cartwright's Corner is centrally located within the CBD.<br>Museums, open-air arts-and-crafts markets, shopping, and<br>restaurants are only a couple options within walking distance<br>from this beautiful building.<br>The V&A Waterfront is within walking distance, including the<br>CTICC and financial district. |
| TRANSPORT                               | The My city bus offers airport transfers and a safe commute option available in Cape Town. The Airport is approximately 20 minutes away from Cartwright's corner.                                                                                                                                                       |