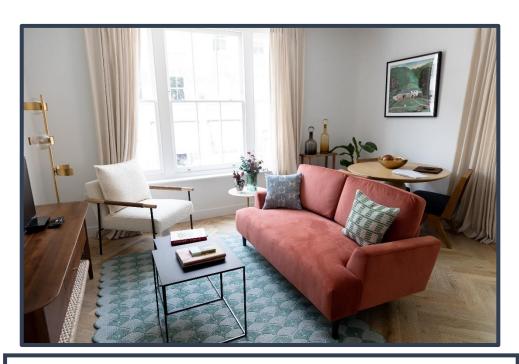

## **ADDITIONAL SERVICES & FEATURES:**

Brand new stylish, bright, and centrally located refurbished first floor one bedroom apartment with built-in wardrobes in a quaint building with 3 flats in the bustling centre of London. Separate living area and fully equipped open plan kitchen with all new appliances including washer/dryer, fridge/freezer, and dishwasher. Separate bathroom with walk-in shower and hand shower, finished with a crittle door. Finished to a very high spec with brand new appliances and furniture. Wi-Fi, air-cooling and underfloor heating throughout the flat.