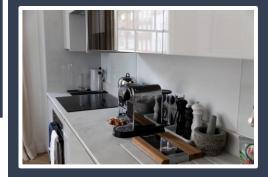

## **ADDITIONAL SERVICES & FEATURES:**

Brand new stylish, bright, and centrally located refurbished first floor one bedroom apartment with built-in wardrobes in a quaint building with 3 flats in the bustling centre of London. Separate living area and fully equipped open plan kitchen with all new appliances including washer/dryer, fridge/freezer, and dishwasher. Separate bathroom with walk-in shower and hand shower, finished with a crittle door. Finished to a very high spec with brand new appliances and furniture. Wi-Fi, air-cooling and underfloor heating throughout the flat.