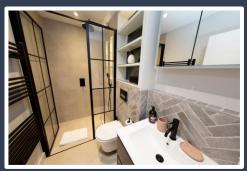

## **ADDITIONAL SERVICES & FEATURES:**

Brand new stylish, bright, and centrally located refurbished first floor one bedroom apartment with built-in wardrobes in a quaint building with 3 flats in the bustling centre of London. Separate living area and fully equipped open plan kitchen with all new appliances including washer/dryer, fridge/freezer, and dishwasher. Separate bathroom with walk-in shower and hand shower, finished with a crittle door. Finished to a very high spec with brand new appliances and furniture. Wi-Fi, air-cooling and underfloor heating throughout the flat.