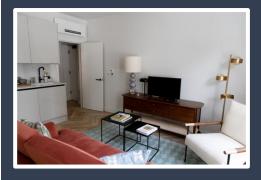

## **ADDITIONAL SERVICES & FEATURES:**

Brand new stylish, bright, and centrally located refurbished first floor one bedroom apartment with built-in wardrobes in a quaint building with 3 flats in the bustling centre of London. Separate living area and fully equipped open plan kitchen with all new appliances including washer/dryer, fridge/freezer, and dishwasher. Separate bathroom with walk-in shower and hand shower, finished with a crittle door. Finished to a very high spec with brand new appliances and furniture. Wi-Fi, air-cooling and underfloor heating throughout the flat.