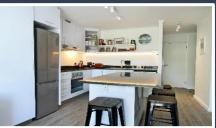

## **ADDITIONAL SERVICES & FEATURES INCLUDE:**

The apartments are beautifully furnished with fully equipped kitchens and state of the art appliances. Dining room table seats 2, microwave, hob/oven, washer/dryer combination, Selection of cooking utensils and cutlery. The building has a 24-hour front desk, 24-hour security.