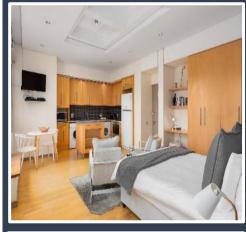

## CARTWRIGHTS CORNER

**DESCRIPTION:** Studio Apartment

**VIEWS:** A unit situated on the 8th floor of the Cartwrights Corner

building with views of Darling Street

**SLEEPS:** Sleeps 2 (1 x Queen size bed,)

## **ADDITIONAL SERVICES & FEATURES INCLUDE:**

The apartment offers: Dining room table - seats 2, microwave, hob/oven, washer/dryer combination, Selection of cooking utensils and cutlery.

The building offers: 24/7 front desk, 24-hour security, indoor