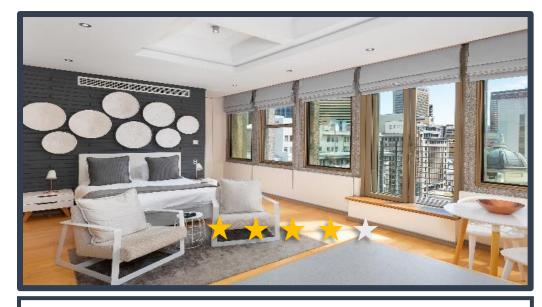

## CARTWRIGHTS CORNER

**DESCRIPTION:** Studio Apartment

**VIEWS:** A unit situated on the 8th floor of the Cartwrights Corner

building with views of Darling Street

**SLEEPS:** Sleeps 2 (1 x Queen size bed,)

AUDIO: Smart TV, with signed in Netflix

Air-conditioning: Central heating and cooling (Studio)

**INTERNET:** Complimentary Uncapped Wi-Fi

**PARKING:** Secured, assigned parking bay within building with remote.