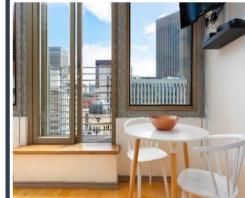

## CARTWRIGHTS CORNER

**DESCRIPTION:** Studio Apartment

**VIEWS:** A unit situated on the 8th floor of the Cartwrights Corner

building with views of Darling Street

**SLEEPS:** Sleeps 2 (1 x Queen size bed,)