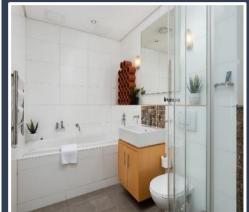

## **ADDITIONAL SERVICES & FEATURES INCLUDE:**

The apartment offers: Dining room table - seats 2, microwave, hob/oven, washer/dryer combination, Selection of cooking utensils and cutlery.

The building offers: 24/7 front desk, 24-hour security, indoor