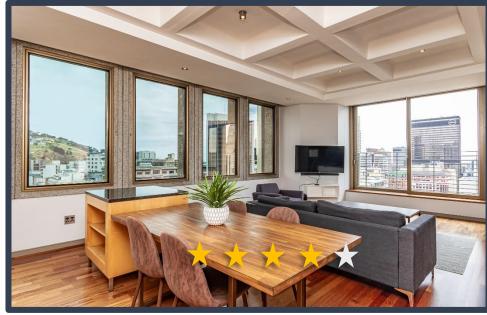

## CARTWRIGHTS CORNER

One Bedroom, One Bathroom Apartment

**VIEWS:** A unit situated on the 14<sup>th</sup> floor of the Cartwrights Corner

building with views of Adderley Street.

**SLEEPS:** Sleeps 2 (1 x Queen size bed)

## **ADDITIONAL SERVICES & FEATURES INCLUDE:**

The apartment offers: Dining room table - seats 4, microwave, hob/oven, washer/dryer combination, Selection

of cooking utensils and cutlery.

The building offers: 24/7 front desk, 24-hour security, indoor swimming pool and well-equipped gym.