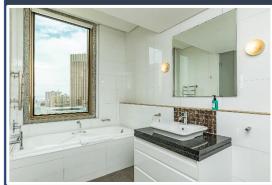

tment offers: Dining room table - seats 4, microwave, hob/oven, washer/dryer combination, Selection

of cooking utensils and cutlery.

The building offers: 24/7 front desk, 24-hour security, indoor swimming pool and well-equipped gym.

ITC provides housekeeping services, concierge services, 24-hour on call contact number, premium linen and towels.

**ATTRACTIONS** Cartwright's Corner is centrally located within the CBD.

Museums, open-air markets, shopping, and restaurants are within walking distance from this beautiful building.
Company Gardens, Parliament, MyCiti station and CTICC are

all within walking distance.

**TRANSPORT** The MyCiti bus offers airport transfers and a safe commute

around Cape Town. The Airport is approximately 20

minutes away from Cartwright's Corner.

1406