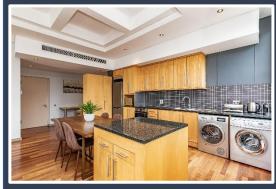

## **ADDITIONAL SERVICES & FEATURES INCLUDE:**

The apartment offers: Dining room table - seats 4, microwave, hob/oven, washer/dryer combination, Selection

of cooking utensils and cutlery.

The building offers: 24/7 front desk, 24-hour security, indoor swimming pool and well-equipped gym.