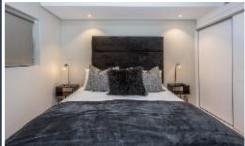

## DOCKLANDS

508

**DESCRIPTION:** One Bedroom, One Bathroom Apartment

**VIEWS:** A unit situated on the 5<sup>th</sup> floor of the Docklands

**SLEEPS:** Sleeps 2 (1 x Queen size bed)

AUDIO: Smart TV

**Air-conditioning:** Central heating and cooling (Only Bedroom)