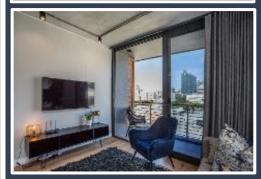

## DOCKLANDS

508

**DESCRIPTION:** One Bedroom, One Bathroom Apartment

**VIEWS:** A unit situated on the 5<sup>th</sup> floor of the Docklands

**SLEEPS:** Sleeps 2 (1 x Queen size bed)

AUDIO: Smart TV

**Air-conditioning:** Central heating and cooling (Only Bedroom)