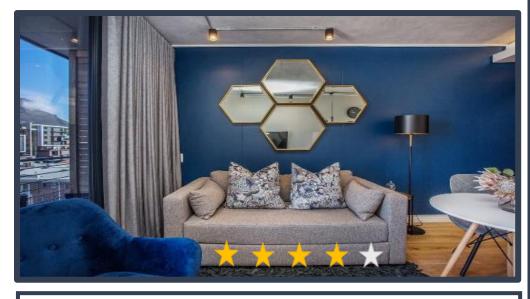

## **ADDITIONAL SERVICES & FEATURES INCLUDE:**

The interior is an elegant combination of rich textures, colors, and comfort creating a very modern industrial feel. The dining table seats 2. The fully equipped kitchen includes a microwave, Smeg stove, washing machine & fridge and a selection of cooking utensils, cutlery & crockery. The building offers 24-hour security and direct access to a rooftop swimming pool.