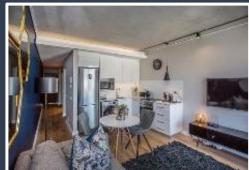

## **ADDITIONAL SERVICES & FEATURES INCLUDE:**

The interior is an elegant combination of rich textures, colors, and comfort creating a very modern industrial feel. The dining table seats 2. The fully equipped kitchen includes a microwave, Smeg stove, washing machine & fridge and a selection of cooking utensils, cutlery & crockery. The building offers 24-hour security and direct access to a rooftop swimming pool.