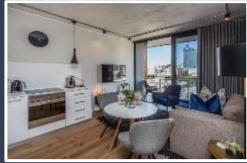

## **ADDITIONAL SERVICES & FEATURES INCLUDE:**

The interior is an elegant combination of rich textures, colors, and comfort creating a very modern industrial feel. The dining table seats 2. The fully equipped kitchen includes a microwave, Smeg stove, washing machine & fridge and a selection of cooking utensils, cutlery & crockery. The building offers 24-hour security and direct access to a rooftop swimming pool.