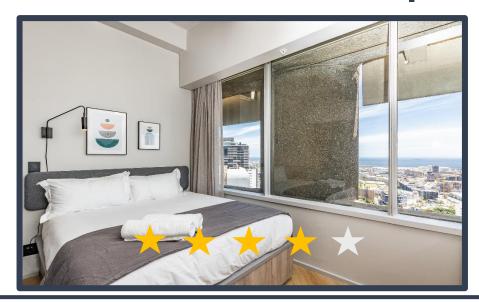

## One Thibault Square

**DESCRIPTION:** Studio Premium Apartment

VIEWS: Table Mountain, Table bay, V&A Waterfront, Cape Town city

views

SLEEPS: Sleeps 2 (1 x Queen sized bed)

AUDIO: Smart TV

Air-conditioning: Central heating and cooling

## Studio Premiun