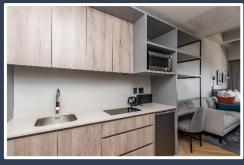

## **ADDITIONAL SERVICES & FEATURES INCLUDE:**

The interior is an elegant combination of rich textures, colors, and comfort. Creating a comfortable yet modern feel. The kitchen includes a convection microwave, stove top & fridge. Selection of cooking utensils, cutlery & crockery. The building offers an On-site Restaurant, Pool Deck, co-working space, and Laundry Facilities. 24-hour security and 24-hour