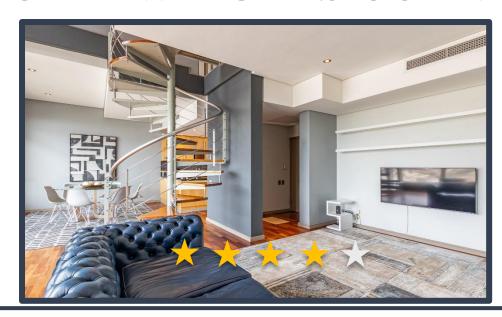

## CARTWRIGHTS CORNER

2302

**DESCRIPTION:** Two Bedroom, Two Bathroom Apartment

**VIEWS:** A unit situated on the 23<sup>rd</sup> floor of the Cartwrights Corner buildin,g

with views of Table Mountain.

SLEEPS: Sleeps 4

Main Bedroom: 1 Queen Sized bed Second Bedroom: 1 Queen Sized bed

AUDIO: Smart TV

Air-conditioning: Central heating and cooling (Bedroom and lounge)

INTERNET: Complimentary Uncapped Wi-Fi

**PARKING:** Secured, assigned parking bay within building with remote.