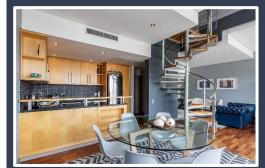

## **ADDITIONAL SERVICES & FEATURES INCLUDE:**

The apartment offers: Dining room table - seats 2, microwave, hob/oven, washer/dryer combination, Selection of cooking utensils and cutlery.

uterisiis and cutiery.