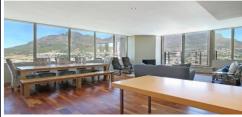

## CARTWRIGHTS CORNER

2202

**DESCRIPTION:** Three Bedroom, Two Bathroom apartment

**VIEWS:** A unit situated on the 22<sup>th</sup> floor of the Cartwrights Corner

building with views of Table Mountain

**SLEEPS:** Sleeps 6

## **ADDITIONAL SERVICES & FEATURES INCLUDE:**

The apartment offers: Dining room table - seats 6, microwave, hob/oven, washer/dryer combination, Selection of cooking utensils and cutlery.

The building offers: 24/7 front desk, 24-hour security, indoor swimming pool and well-equipped gym.