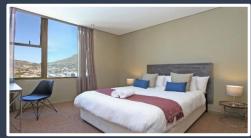

## CARTWRIGHTS CORNER

2202

**DESCRIPTION:** Three Bedroom, Two Bathroom apartment

**VIEWS:** A unit situated on the 22<sup>th</sup> floor of the Cartwrights Corner

building with views of Table Mountain

**SLEEPS:** Sleeps 6

1<sup>st</sup> bedroom – Queen Bed with an ensuite Bathroom 2<sup>nd</sup> bedroom -Queen Bed with an ensuite Bathroom

3<sup>rd</sup> bedroom – Double bed.

AUDIO: Smart TV

**Air-conditioning:** Central heating and cooling (Bedroom and lounge)