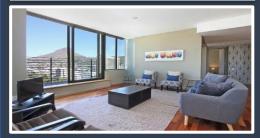

## CARTWRIGHTS CORNER

2202

**DESCRIPTION:** Three Bedroom, Two Bathroom apartment

**VIEWS:** A unit situated on the 22<sup>th</sup> floor of the Cartwrights Corner

building with views of Table Mountain

**SLEEPS:** Sleeps 6

1<sup>st</sup> bedroom – Queen Bed with an ensuite Bathroom 2<sup>nd</sup> bedroom -Queen Bed with an ensuite Bathroom

3<sup>rd</sup> bedroom – Double bed.

AUDIO: Smart TV

**Air-conditioning:** Central heating and cooling (Bedroom and lounge)