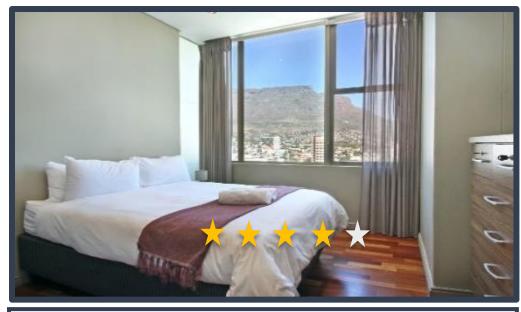

## CARTWRIGHTS CORNER

2202

**DESCRIPTION:** Three Bedroom, Two Bathroom apartment

**VIEWS:** A unit situated on the 22<sup>th</sup> floor of the Cartwrights Corner

building with views of Table Mountain

**SLEEPS:** Sleeps 6

1<sup>st</sup> bedroom – Queen Bed with an ensuite Bathroom 2<sup>nd</sup> bedroom -Queen Bed with an ensuite Bathroom

3<sup>rd</sup> bedroom – Double bed.

AUDIO: Smart TV

**Air-conditioning:** Central heating and cooling (Bedroom and lounge)