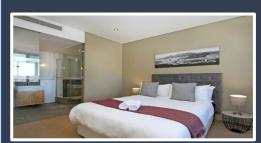

1<sup>st</sup> bedroom – Queen Bed with an ensuite Bathroom 2<sup>nd</sup> bedroom -Queen Bed with an ensuite Bathroom

3<sup>rd</sup> bedroom – Double bed.

AUDIO: Smart TV

**Air-conditioning:** Central heating and cooling (Bedroom and lounge)