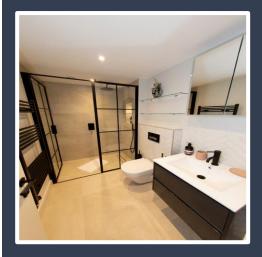

## **ADDITIONAL SERVICES & FEATURES:**

Brand new magnificently refurbished second floor one bedroom flat and living area in the heart of Fitzrovia, situated in a quaint building with 3 flats in the centre of London. Separate living area and open plan kitchen with brand new appliances including washer/dryer, fridge/freezer, and dishwasher. Separate bathroom with walk-in shower and hand shower, finished with a crittle door. Finished to a very high spec with brand new appliances and furniture. Wi-Fi, air-cooling and underfloor heating throughout the flat.