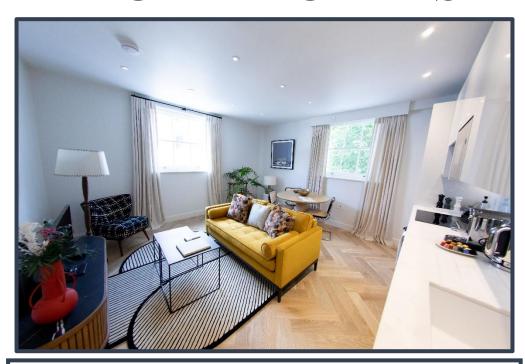

## **ADDITIONAL SERVICES & FEATURES:**

Brand new magnificently refurbished second floor one bedroom flat and living area in the heart of Fitzrovia, situated in a quaint building with 3 flats in the centre of London. Separate living area and open plan kitchen with brand new appliances including washer/dryer, fridge/freezer, and dishwasher. Separate bathroom with walk-in shower and hand shower, finished with a crittle door. Finished to a very high spec with brand new appliances and furniture. Wi-Fi, air-cooling and underfloor heating throughout the flat.