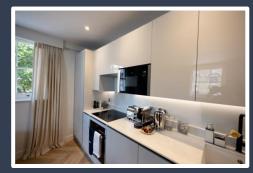

## **ADDITIONAL SERVICES & FEATURES:**

Brand new magnificently refurbished second floor one bedroom flat and living area in the heart of Fitzrovia, situated in a quaint building with 3 flats in the centre of London. Separate living area and open plan kitchen with brand new appliances including washer/dryer, fridge/freezer, and dishwasher. Separate bathroom with walk-in shower and hand shower, finished with a crittle door. Finished to a very high spec with brand new appliances and furniture. Wi-Fi, air-cooling and underfloor heating throughout the flat.