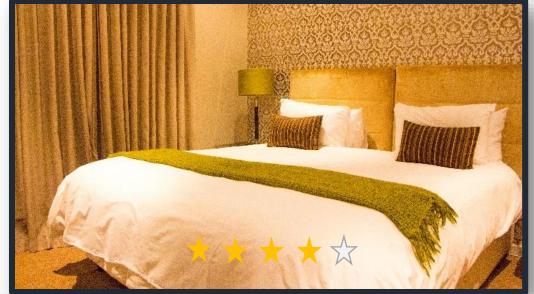

## **MARKET HOUSE**

501

| DESCRIPTION:                            | One Bedroom, One Bedroom                                                                                      |
|-----------------------------------------|---------------------------------------------------------------------------------------------------------------|
| VIEWS:                                  | A unit situated on the 5 <sup>th</sup> floor of the Market House building with views over Green Market Square |
| SLEEPS:                                 | Sleeps 2 (1 x King size bed)                                                                                  |
| AUDIO:                                  | Smart TV                                                                                                      |
| Air-conditioning:                       | Central heating and cooling (Bedroom and lounge)                                                              |
| INTERNET:                               | Complimentary Capped Wi-Fi Modems                                                                             |
| PARKING:                                | Secured, assigned parking bay within building with remote.                                                    |
| ADDITIONAL SERVICES & FEATURES INCLUDE: |                                                                                                               |
|                                         | The kitchen is fully equipped with a microwave, hob/oven,                                                     |