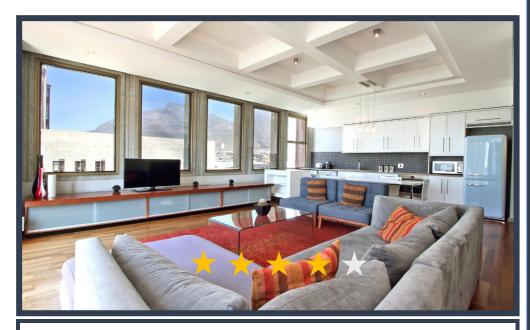

## CARTWRIGHTS CORNER

**DESCRIPTION:** One Bedroom, One Bathroom Apartment

**VIEWS:** A corner unit sistuated on the 14<sup>th</sup> floor of the Cartwrights Corner

building with views of the City Centre.

SLEEPS: Sleeps 2 (1 x King size bed)

AUDIO: Smart TV

Air-conditioning: Central heating and cooling (Lounge and bedroom)

INTERNET: Complimentary uncapped Wi-Fi

**PARKING:** Secured, assigned parking bay within building with remote.