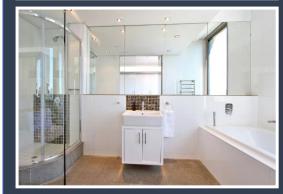

## CARTWRIGHTS CORNER

**DESCRIPTION:** One Bedroom, One Bathroom Apartment

**VIEWS:** A corner unit sistuated on the 14<sup>th</sup> floor of the Cartwrights Corner

building with views of the City Centre.