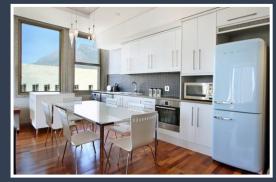

## ADDITIONAL SERVICES & FEATURES INCLUDE:

The apartment offers: Dining room table - seats 6, microwave, hob/oven, washer/dryer combination, Selection

of cooking utensils and cutlery.

The building offers: 24/7 front desk, 24-hour security, indoor