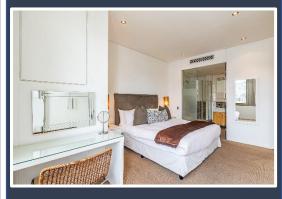

## CARTWRIGHTS CORNER

1405

**DESCRIPTION:** One Bedroom, One Bathroom Apartment

**VIEWS:** A unit situated on the 14<sup>th</sup> floor of the Cartwrights Corner

building with views of Adderley Street.

**SLEEPS:** Sleeps 2 (1 x King size bed)