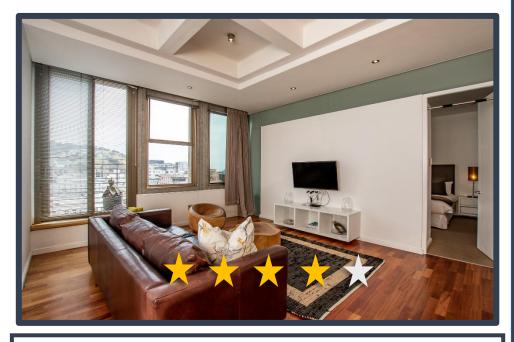

## CARTWRIGHTS CORNER

1405

**DESCRIPTION:** One Bedroom, One Bathroom Apartment

**VIEWS:** A unit situated on the 14<sup>th</sup> floor of the Cartwrights Corner

building with views of Adderley Street.

**SLEEPS:** Sleeps 2 (1 x King size bed)

AUDIO: Smart TV

AIR-CONDITIONING: Central heating and cooling (Bedroom and lounge)

INTERNET: Complimentary Uncapped Wi-Fi

**PARKING:** Secured, assigned parking bay within building with remote.