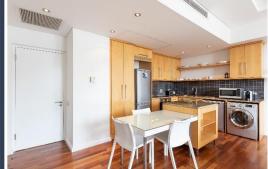

## **ADDITIONAL SERVICES & FEATURES INCLUDE:**

The apartment offers: Dining room table - seats 3, microwave, hob/oven, washer/dryer combination, Selection

of cooking utensils and cutlery.

The building offers: 24/7 front desk, 24-hour security, indoor swimming pool and well-equipped gym.