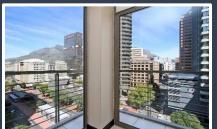

## 804

| DESCRIPTION:      | One Bedroom, One bathroom (Shower only)                                                       |
|-------------------|-----------------------------------------------------------------------------------------------|
| VIEWS:            | A unit situated on the 8 <sup>th</sup> floor of the Icon building with partial Mountan views. |
| SLEEPS:           | Sleeps 2 (1 x Queen size bed)                                                                 |
| AUDIO:            | Smart TV                                                                                      |
| AIR-CONDITIONING: | Central heating and cooling (Lounge)                                                          |
| INTERNET:         | Complimentary Uncapped Wi-Fi                                                                  |
| PARKING:          | Secured, assigned parking bay within building with remote.                                    |

## ATTRACTIONS

These brilliant, spacious apartments on Cape Town's Foreshore have breath-taking city and or harbour views. A fully fitted kitchen, outstanding lounge and dining area makes this the ideal venue for the astute business traveller or holiday couple that expect the comforts of home but with the amenities of a firstclass hotel. The property is also located in a life-style center with access to a coffee shop, laundromat, grocery store, outdoor swimming pool and a gym. The apartments include a designated parking bay in the building and 24/7 security. There is a MyCiti bus stop on the same block and the Cape Town International Convention Centre (CTICC) just down the road.