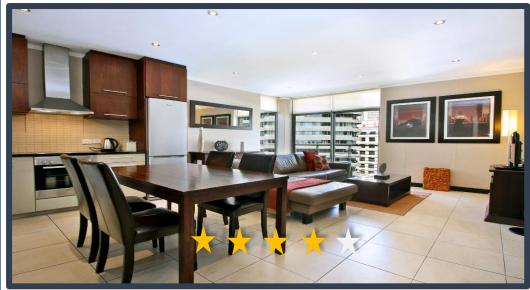

## ADDITIONAL SERVICES & FEATURES INCLUDE:

Dining room table - seats 4, microwave, hob/oven, washer/dryer combination, Selection of cooking utensils and cutlery, 24/7 Staffed front desk, 24-hour security, housekeeping services available, Premium linen and towels.

## ATTRACTIONS

These brilliant, spacious apartments on Cape Town's Foreshore have breath-taking city and or harbour views. A fully fitted kitchen, outstanding lounge and dining area makes this the ideal venue for the astute business traveller or holiday couple that expect the comforts of home but with the amenities of a firstclass hotel. The property is also located in a life-style center with access to a coffee shop, laundromat, grocery store, outdoor swimming pool and a gym. The apartments include a designated parking bay in the building and 24/7 security. There is a MyCiti bus stop on the same block and the Cape Town International Convention Centre (CTICC) just down the road.