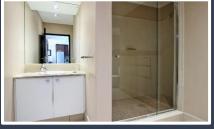

## 804

| DESCRIPTION:      | One Bedroom, One bathroom (Shower only)                                                       |
|-------------------|-----------------------------------------------------------------------------------------------|
| VIEWS:            | A unit situated on the 8 <sup>th</sup> floor of the Icon building with partial Mountan views. |
| SLEEPS:           | Sleeps 2 (1 x Queen size bed)                                                                 |
| AUDIO:            | Smart TV                                                                                      |
| AIR-CONDITIONING: | Central heating and cooling (Lounge)                                                          |
| INTERNET:         | Complimentary Uncapped Wi-Fi                                                                  |
| PARKING:          | Secured, assigned parking bay within building with remote.                                    |