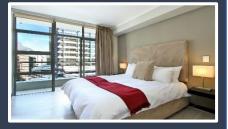

## 804

| DESCRIPTION:      | One Bedroom, One bathroom (Shower only)                                                       |
|-------------------|-----------------------------------------------------------------------------------------------|
| VIEWS:            | A unit situated on the 8 <sup>th</sup> floor of the Icon building with partial Mountan views. |
| SLEEPS:           | Sleeps 2 (1 x Queen size bed)                                                                 |
| AUDIO:            | Smart TV                                                                                      |
| AIR-CONDITIONING: | Central heating and cooling (Lounge)                                                          |
| INTERNET:         | Complimentary Uncapped Wi-Fi                                                                  |
| PARKING:          | Secured, assigned parking bay within building with remote.                                    |