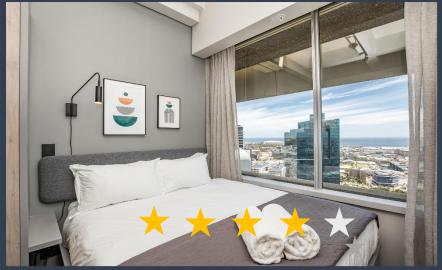

## One Thibault

| DESCRIPTION:                            | Studio Apartment                                                                                                                                                                                                                                                                                                                                                                                                                                         |
|-----------------------------------------|----------------------------------------------------------------------------------------------------------------------------------------------------------------------------------------------------------------------------------------------------------------------------------------------------------------------------------------------------------------------------------------------------------------------------------------------------------|
| VIEWS:                                  | Table Mountain, Table bay, V&A Waterfront, Cape Town city centre views.                                                                                                                                                                                                                                                                                                                                                                                  |
| SLEEPS:                                 | Sleeps 2 (1 x Queen sized bed)                                                                                                                                                                                                                                                                                                                                                                                                                           |
| AUDIO:                                  | Smart TV                                                                                                                                                                                                                                                                                                                                                                                                                                                 |
| Air-conditioning:                       | Central heating and cooling                                                                                                                                                                                                                                                                                                                                                                                                                              |
| INTERNET:                               | Complimentary Uncapped Wi-Fi                                                                                                                                                                                                                                                                                                                                                                                                                             |
| ADDITIONAL SERVICES & FEATURES INCLUDE: |                                                                                                                                                                                                                                                                                                                                                                                                                                                          |
|                                         | The interior is an elegant combination of rich textures, colors,<br>and comfort. Creating a modern comfortable feel. The dining<br>area provides seating space for 2. The kitchen includes a<br>convection microwave, stove top & fridge. Selection of<br>cooking utensils, cutlery & crockery. The building offers an on-<br>Site Restaurant, Pool Deck, Co-working space, and Laundry<br>Facilities, 24-hour security and 24-hour Concierge assistance |