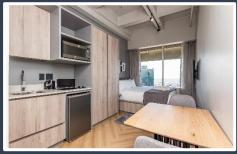

## One Thibault

| DESCRIPTION:                            | Studio Apartment                                                                                                                                                                                                                                                                                                                                                                                                                                         |
|-----------------------------------------|----------------------------------------------------------------------------------------------------------------------------------------------------------------------------------------------------------------------------------------------------------------------------------------------------------------------------------------------------------------------------------------------------------------------------------------------------------|
| VIEWS:                                  | Table Mountain, Table bay, V&A Waterfront, Cape Town city centre views.                                                                                                                                                                                                                                                                                                                                                                                  |
| SLEEPS:                                 | Sleeps 2 (1 x Queen sized bed)                                                                                                                                                                                                                                                                                                                                                                                                                           |
| AUDIO:                                  | Smart TV                                                                                                                                                                                                                                                                                                                                                                                                                                                 |
| Air-conditioning:                       | Central heating and cooling                                                                                                                                                                                                                                                                                                                                                                                                                              |
| INTERNET:                               | Complimentary Uncapped Wi-Fi                                                                                                                                                                                                                                                                                                                                                                                                                             |
| ADDITIONAL SERVICES & FEATURES INCLUDE: |                                                                                                                                                                                                                                                                                                                                                                                                                                                          |
|                                         | The interior is an elegant combination of rich textures, colors,<br>and comfort. Creating a modern comfortable feel. The dining<br>area provides seating space for 2. The kitchen includes a<br>convection microwave, stove top & fridge. Selection of<br>cooking utensils, cutlery & crockery. The building offers an on-<br>Site Restaurant, Pool Deck, Co-working space, and Laundry<br>Facilities, 24-hour security and 24-hour Concierge assistance |