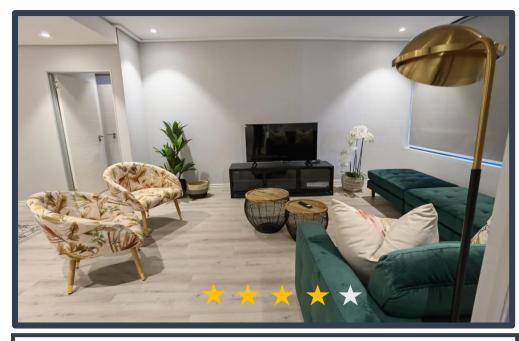

## **ADDITIONAL SERVICES & FEATURES INCLUDE:**

The apartment is beautifully furnished with handpicked furniture to compliment the modern design of the building. The apartment offers: A dining room table that seats 6, microwave, hob/oven, washer/dryer combination, Selection of cooking utensils and cutlery.