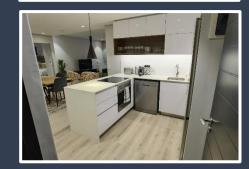

## **ADDITIONAL SERVICES & FEATURES INCLUDE:**

The apartment is beautifully furnished with handpicked furniture to compliment the modern design of the building. The apartment offers: A dining room table that seats 6, microwave, hob/oven, washer/dryer combination, Selection of cooking utensils and cutlery.