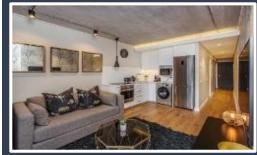

## **ADDITIONAL SERVICES & FEATURES INCLUDE:**

The interior is an elegant combination of rich textures, colors, and comfort creating a very modern industrial feel. The counter provides seating for 4. The fully equipped kitchen includes a microwave, Smeg stove, washing machine & fridge and a selection of cooking utensils, cutlery & crockery. The building offers 24-hour security and direct access to a rooftop swimming pool. ITC offers: Premium linen and towels, housekeeping services, Concierge services and a 24-hour on call number.