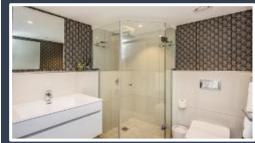

## DOCKLANDS

<u>7</u>

**DESCRIPTION:** One Bedroom, One bathroom

**VIEWS:** A unit situated on the 3<sup>rd</sup> floor of the Docklands

**SLEEPS:** Sleeps 2 (1 x Queen size bed)

AUDIO: Smart TV

**Air-conditioning:** Central heating and cooling (Bedroom Only)