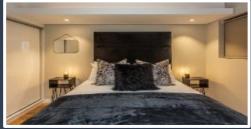

## DOCKLANDS

<u>7</u>

**DESCRIPTION:** One Bedroom, One bathroom

**VIEWS:** A unit situated on the 3<sup>rd</sup> floor of the Docklands

**SLEEPS:** Sleeps 2 (1 x Queen size bed)

AUDIO: Smart TV

**Air-conditioning:** Central heating and cooling (Bedroom Only)