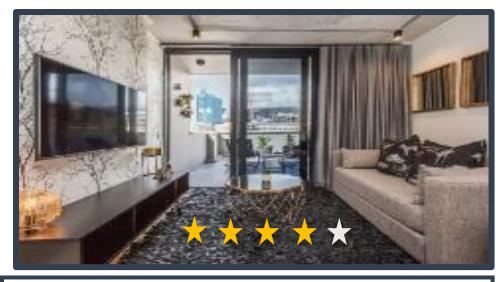

## DOCKLANDS

<u>7</u>

**DESCRIPTION:** One Bedroom, One bathroom

**VIEWS:** A unit situated on the 3<sup>rd</sup> floor of the Docklands

**SLEEPS:** Sleeps 2 (1 x Queen size bed)

AUDIO: Smart TV

**Air-conditioning:** Central heating and cooling (Bedroom Only)

## **ADDITIONAL SERVICES & FEATURES INCLUDE:**

The interior is an elegant combination of rich textures, colors, and comfort creating a very modern industrial feel. The counter provides seating for 4. The fully equipped kitchen includes a microwave, Smeg stove, washing machine & fridge and a selection of cooking utensils, cutlery & crockery. The building offers 24-hour security and direct access to a rooftop swimming pool. ITC offers: Premium linen and towels, housekeeping services, Concierge services and a 24-hour on call number.