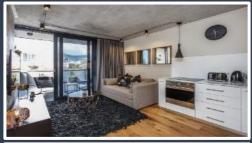

## DOCKLANDS

<u>7</u>

**DESCRIPTION:** One Bedroom, One bathroom

**VIEWS:** A unit situated on the 3<sup>rd</sup> floor of the Docklands

**SLEEPS:** Sleeps 2 (1 x Queen size bed)

AUDIO: Smart TV

**Air-conditioning:** Central heating and cooling (Bedroom Only)

## **ADDITIONAL SERVICES & FEATURES INCLUDE:**

The interior is an elegant combination of rich textures, colors, and comfort creating a very modern industrial feel. The counter provides seating for 4. The fully equipped kitchen includes a microwave, Smeg stove, washing machine & fridge and a selection of cooking utensils, cutlery & crockery. The building offers 24-hour security and direct access to a rooftop swimming pool. ITC offers: Premium linen and towels, housekeeping services, Concierge services and a 24-hour on call number.