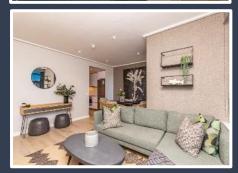

## **ADDITIONAL SERVICES & FEATURES INCLUDE:**

The apartment is beautifully furnished with handpicked furniture to compliment the modern design of the building. The apartment offers: A dining room table that seats 4, microwave, hob/oven, washer/dryer combination, Selection of cooking utensils and cutlery.