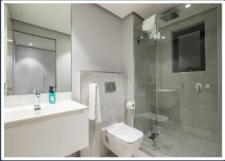

## 16 ON BREE

1321

**DESCRIPTION:** One Bedroom, One Bathroom

**VIEWS:** A unit situated on the 13<sup>th</sup> floor of 16 on Bree, with views

overlooking the V&A Waterfront and Cape Town Stadium

**SLEEPS:** Sleeps 2 (1 x Queen size bed)