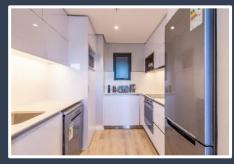

## **ADDITIONAL SERVICES & FEATURES INCLUDE:**

The apartment is beautifully furnished with handpicked furniture to compliment the modern design of the building. The apartment offers: A dining room table that seats 4, microwave, hob/oven, washer/dryer combination, Selection of cooking utensils and cutlery.