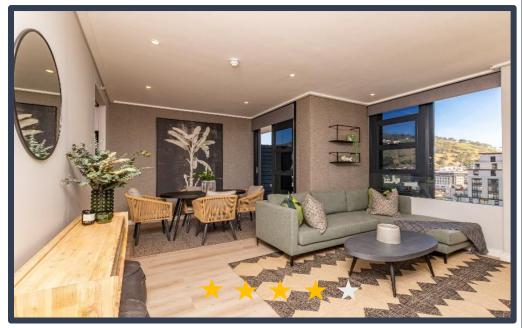

## 16 ON BREE

1321

**DESCRIPTION:** One Bedroom, One Bathroom

**VIEWS:** A unit situated on the 13<sup>th</sup> floor of 16 on Bree, with views

overlooking the V&A Waterfront and Cape Town Stadium

**SLEEPS:** Sleeps 2 (1 x Queen size bed)

## **ADDITIONAL SERVICES & FEATURES INCLUDE:**

The apartment is beautifully furnished with handpicked furniture to compliment the modern design of the building. The apartment offers: A dining room table that seats 4, microwave, hob/oven, washer/dryer combination, Selection of cooking utensils and cutlery.