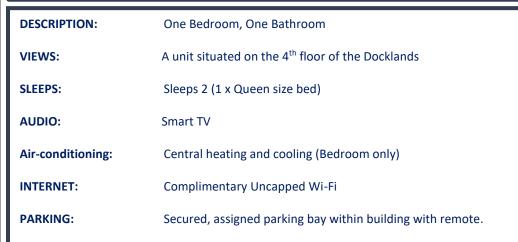

## ADDITIONAL SERVICES & FEATURES INCLUDE:

|             | The interior is an elegant combination of rich textures, colors,<br>and comfort creating a very modern industrial feel. The dining<br>table provides seating for 2. The fully equipped kitchen includes<br>a microwave, Smeg stove, washing machine & fridge and a<br>selection of cooking utensils, cutlery & crockery. The building<br>offers 24-hour security and direct access to a rooftop swimming<br>pool.<br>ITC offers: Premium linen and towels, housekeeping services,<br>Concierge services and a 24-hour on call number. |
|-------------|---------------------------------------------------------------------------------------------------------------------------------------------------------------------------------------------------------------------------------------------------------------------------------------------------------------------------------------------------------------------------------------------------------------------------------------------------------------------------------------------------------------------------------------|
| ATTRACTIONS | Situated on Prestwich Street, in the Foundry area. The Docklands<br>is conveniently located close to the V&A Waterfront, Cape Town<br>Stadium Silo District and Cape Quarter, making it very central for<br>both business and leisure travel. A variety of restaurants are<br>within walking distance from Docklands.                                                                                                                                                                                                                 |
| TRANSPORT   | The MyCiti bus offers airport transfers and a safe commute<br>around Cape Town. The Airport is approximately 20 minutes<br>away from Docklands. ITC can arrange an airport transfer on<br>your behalf.                                                                                                                                                                                                                                                                                                                                |