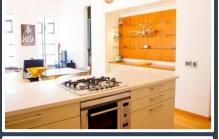

## ADDITIONAL SERVICES & FEATURES INCLUDE:

Dining room table - seats 6, microwave, gas hob, oven, washer/dryer combination, Selection of cooking utensils and cutlery, 24/7 Staffed front desk, 24-hour security, housekeeping services available. Premium linen and towels.