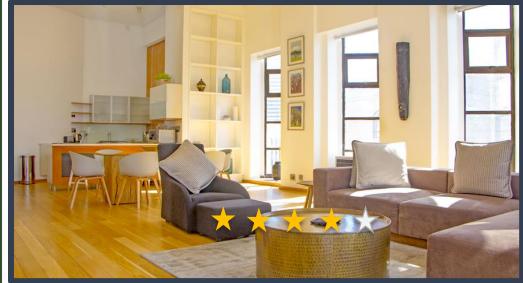

## ADDITIONAL SERVICES & FEATURES INCLUDE:

Dining room table - seats 6, microwave, gas hob, oven, washer/dryer combination, Selection of cooking utensils and cutlery, 24/7 Staffed front desk, 24-hour security, housekeeping services available. Premium linen and towels.

ATTRACTIONS

The double-story bay windows in the lounge and dining area allow for plenty of light and commanding views of the City, Table Mountain and Devil's Peak. Situated in the historic art deco building, Mutual Heights is located on Darling Street and in walking distance to most of Cape Town's tourist attractions, restaurants and retail stores. The V&A Waterfront is a 1km away from Market House and 7.5km from Table Mountain. For the desiring business traveller, the CTICC is within 1.9km from, your apartment.