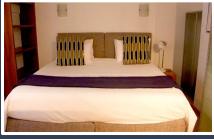

## 701

| DESCRIPTION:      | Two Bedroom , Two Bathroom apartment                                                                       |
|-------------------|------------------------------------------------------------------------------------------------------------|
| VIEWS:            | A unit situated on the 7 <sup>th</sup> floor of the Mutual Heights building looking out on Darling Street. |
| SLEEPS:           | Sleeps 4<br>(1 x King size bed)<br>(1 x King size bed made by 2 Single beds Together)                      |
| AUDIO:            | Smart TV                                                                                                   |
| Air-conditioning: | Central cooling in the lounge and the bedroom.                                                             |
| INTERNET:         | Uncapped Wi-Fi                                                                                             |
| PARKING:          | Secured, assigned parking bay within building with remote.                                                 |
|                   |                                                                                                            |