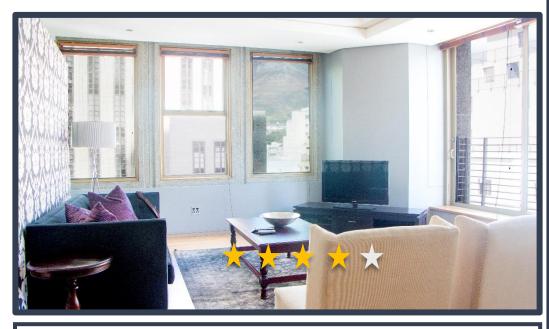

## CARTWRIGHTS CORNER

803

**DESCRIPTION:** One Bedroom, One Bathroom

**VIEWS:** A unit situated on the 8<sup>th</sup> floor of the Cartwrights Corner building

with views of Parliament Street.

SLEEPS: Sleeps 2 (1 x Queen size bed)

AUDIO: Smart TV

Air-conditioning: Central heating and cooling (Bedroom and lounge)

INTERNET: Complimentary Uncapped Wi-Fi

**PARKING:** Secured, assigned parking bay within building with remote.

## **ADDITIONAL SERVICES & FEATURES INCLUDE:**

The apartment offers: Dining room table - seats 2, microwave, hob/oven, washer/dryer combination and a selection of cooking utensils and cutlery.

The building offers: 24/7 front desk, 24-hour security, indoor swimming pool and well-equipped gym.