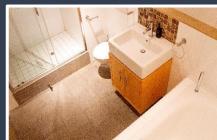

## CARTWRIGHTS CORNER

803

**DESCRIPTION:** One Bedroom, One Bathroom

**VIEWS:** A unit situated on the 8<sup>th</sup> floor of the Cartwrights Corner building

with views of Parliament Street.

SLEEPS: Sleeps 2 (1 x Queen size bed)