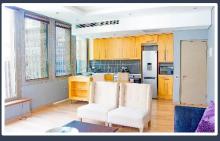

## **ADDITIONAL SERVICES & FEATURES INCLUDE:**

The apartment offers: Dining room table - seats 2, microwave, hob/oven, washer/dryer combination and a selection of cooking utensils and cutlery.

The building offers: 24/7 front desk, 24-hour security, indoor swimming pool and well-equipped gym.