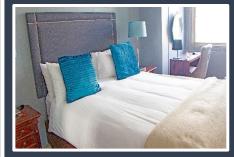

## CARTWRIGHTS CORNER

803

**DESCRIPTION:** One Bedroom, One Bathroom

**VIEWS:** A unit situated on the 8<sup>th</sup> floor of the Cartwrights Corner building

with views of Parliament Street.

SLEEPS: Sleeps 2 (1 x Queen size bed)