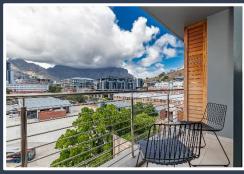

## **ADDITIONAL SERVICES & FEATURES INCLUDE:**

**DESCRIPTION:** 

VIEWS:

**SLEEPS:** 

AUDIO:

**INTERNET:** 

**AIR-CONDITIONING:** 

The interior is an elegant combination of rich textures, colors, and comfort creating a very modern industrial feel. The fully equipped kitchen includes a microwave, Smeg stove, washing machine & fridge and a selection of cooking utensils, cutlery & crockery. The building offers 24-hour security and direct access to a rooftop swimming pool. ITC offers: Premium linen and towels, housekeeping services, Concierge services and a 24-hour on call number.