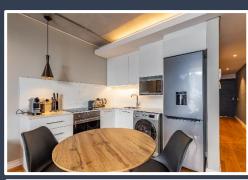

## **ADDITIONAL SERVICES & FEATURES INCLUDE:**

**DESCRIPTION:** 

VIEWS:

**SLEEPS:** 

AUDIO:

**INTERNET:** 

**AIR-CONDITIONING:** 

The interior is an elegant combination of rich textures, colors, and comfort creating a very modern industrial feel. The fully equipped kitchen includes a microwave, Smeg stove, washing machine & fridge and a selection of cooking utensils, cutlery & crockery. The building offers 24-hour security and direct access to a rooftop swimming pool. ITC offers: Premium linen and towels, housekeeping services, Concierge services and a 24-hour on call number.