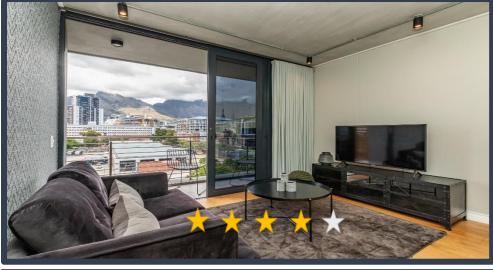

## DOCKLAND

Sleeps 2 (1 x Queen size bed) Smart TV Central heating and cooling (Bedroom only) **Complimentary Uncapped Wi-Fi** 

A unit situated on the 4<sup>th</sup> floor of the Docklands

One Bedroom, One Bathroom Apartment

## **ADDITIONAL SERVICES & FEATURES INCLUDE:**

**DESCRIPTION:** 

VIEWS:

**SLEEPS:** 

AUDIO:

**INTERNET:** 

**AIR-CONDITIONING:** 

The interior is an elegant combination of rich textures, colors, and comfort creating a very modern industrial feel. The fully equipped kitchen includes a microwave, Smeg stove, washing machine & fridge and a selection of cooking utensils, cutlery & crockery. The building offers 24-hour security and direct access to a rooftop swimming pool. ITC offers: Premium linen and towels, housekeeping services, Concierge services and a 24-hour on call number.