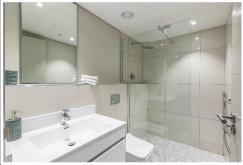

## DOCKLAND

Sleeps 2 (1 x Queen size bed) Smart TV Central heating and cooling (Bedroom only) **Complimentary Uncapped Wi-Fi** 

A unit situated on the 4<sup>th</sup> floor of the Docklands

One Bedroom, One Bathroom Apartment