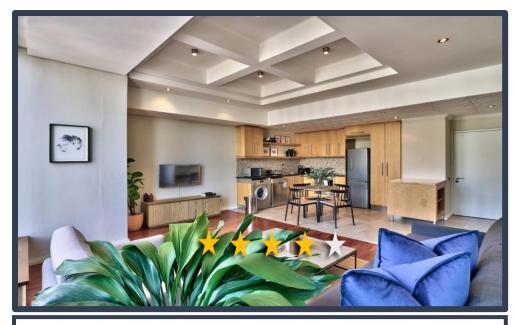

## CARTWRIGHTS CORNER

1302

**DESCRIPTION:** One Bedroom, One Bathroom

**VIEWS:** A unit situated on the 13<sup>th</sup> floor with views of Lower Table

Mountain

SLEEPS: Sleeps 2 (1 x Queen size bed)

**AUDIO:** Smart TV with Netflix

**Air-conditioning:** Central heating and cooling (bedroom and lounge)

INTERNET: Complimentary Uncapped Wi-Fi

**PARKING:** Secured, assigned parking bay within building with remote.

## **ADDITIONAL SERVICES & FEATURES INCLUDE:**

The apartment offers: Dining room table - seats 4,

microwave, hob/oven, washer/dryer combination, Selection

of cooking utensils and cutlery.

The building offers: 24/7 front desk, 24-hour security,