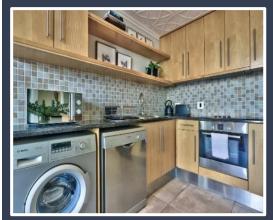

## **ADDITIONAL SERVICES & FEATURES INCLUDE:**

The apartment offers: Dining room table - seats 4,

microwave, hob/oven, washer/dryer combination, Selection

of cooking utensils and cutlery.

The building offers: 24/7 front desk, 24-hour security,