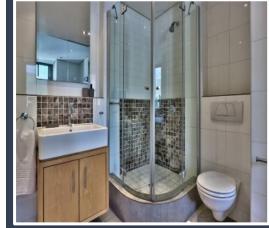

## CARTWRIGHTS CORNER

1302

**DESCRIPTION:** One Bedroom, One Bathroom

**VIEWS:** A unit situated on the 13<sup>th</sup> floor with views of Lower Table

Mountain

SLEEPS: Sleeps 2 (1 x Queen size bed)

**AUDIO:** Smart TV with Netflix