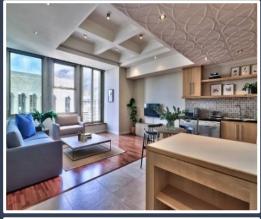

## CARTWRIGHTS CORNER

1302

**DESCRIPTION:** One Bedroom, One Bathroom

**VIEWS:** A unit situated on the 13<sup>th</sup> floor with views of Lower Table

Mountain

SLEEPS: Sleeps 2 (1 x Queen size bed)

**AUDIO:** Smart TV with Netflix

## **ADDITIONAL SERVICES & FEATURES INCLUDE:**

The apartment offers: Dining room table - seats 4,

microwave, hob/oven, washer/dryer combination, Selection

of cooking utensils and cutlery.

The building offers: 24/7 front desk, 24-hour security,