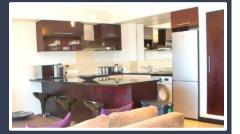

## ADDITIONAL SERVICES & FEATURES INCLUDE:

Dining room table - seats 2, microwave, hob/oven, washer/dryer combination, Selection of cooking utensils and cutlery, 24/7 Staffed front desk, 24-hour security, housekeeping services available, Premium linen and towels.

ATTRACTIONS These brilliant, spacious apartments on Cape Town's Foreshore have breath-taking city and or harbor views. A fully fitted kitchen, outstanding lounge and dining area makes this the ideal venue for the astute business traveler or holiday couple that expect the comforts of home but with the amenities of a first-class hotel. The property is also located in a life-style center with access to a coffee shop, laundromat, grocery store, outdoor swimming pool and a gym. The apartments include a designated parking bay in the building and 24/7 security. There is a My City bus stop on the same block and the Cape Town International Convention Centre (CTICC) just down the road.