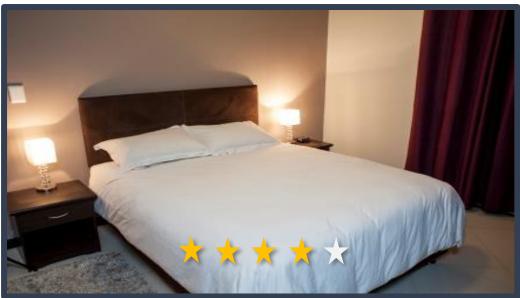

## 1109

| DESCRIPTION:      | One Bedroom, One Bathroom                                          |
|-------------------|--------------------------------------------------------------------|
| VIEWS:            | A unit situated on the 11 <sup>th</sup> floor of the Icon building |
| SLEEPS:           | Sleeps 2 (1 x Queen size bed)                                      |
| AUDIO:            | Smart TV                                                           |
| Air-conditioning: | Central heating and cooling (Lounge)                               |
| INTERNET:         | Uncapped Wi-Fi available                                           |
| PARKING:          | Secured, assigned parking bay within building with remote.         |
|                   |                                                                    |