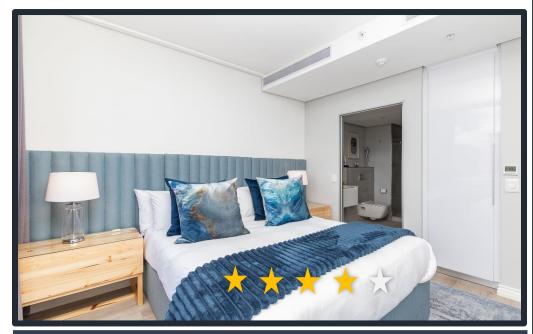

## 16 ON BREE

2807

**DESCRIPTION:** One Bedroom, One Bathroom

**VIEWS:** A unit situated on the 13<sup>st</sup> floor of 16 on Bree with views

overlooking the V&A Waterfront and Cape Town staduim

**SLEEPS:** Sleeps 2 (1 x Queen size bed)