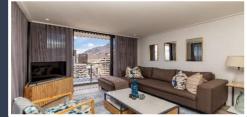

## 16 ON BREE

2807

**DESCRIPTION:** One Bedroom, One Bathroom

**VIEWS:** A unit situated on the 13<sup>st</sup> floor of 16 on Bree with views

overlooking the V&A Waterfront and Cape Town staduim

**SLEEPS:** Sleeps 2 (1 x Queen size bed)

AUDIO: Smart Tv, with signed in Netflix

**AIR-CONDITIONING:** Heating and Cooling (Bedroom only)

INTERNET: Complimentary Uncapped Wi-Fi

**PARKING:** Secured, assigned parking bay within building