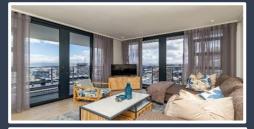

## **ADDITIONAL SERVICES & FEATURES INCLUDE:**

The apartment is beautifully furnished with handpicked furniture to compliment the modern design of the building. The apartment offers: A dining room table that seats 4, microwave, hob/oven, washer/dryer combination, Selection of cooking utensils and cutlery, The building offers: 24/7 Staffed front desk, 24-hour security, ITC Offers: Housekeeping services available, Concierge services, Premium linen, and towels. 24 Hour on call contact number.