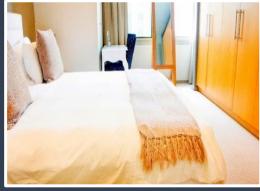

## CARTWRIGHTS CORNER

1102

**DESCRIPTION:** One Bedroom, One Bathroom Apartment

**VIEWS:** A unit situated on the 11<sup>th</sup> floor of the Cartwrights Corner

building with views of Parliament Street.

**SLEEPS:** Sleeps 2 (1 x Queen size bed)