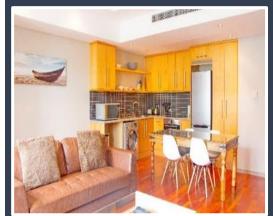

## **ADDITIONAL SERVICES & FEATURES INCLUDE:**

The apartment offers: Dining room table - seats 2, microwave, hob/oven, washer/dryer combination,

Selection of cooking utensils and cutlery.

The building offers: 24/7 front desk, 24-hour security, indoor swimming pool and well-equipped gym.