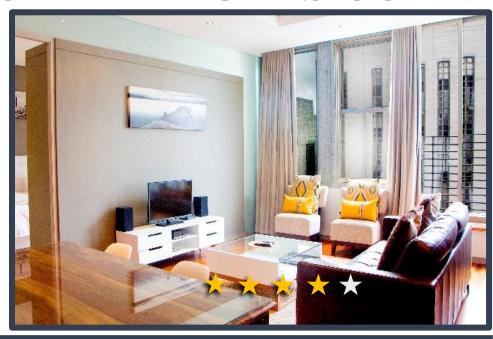

## CARTWRIGHTS CORNER

1102

**DESCRIPTION:** One Bedroom, One Bathroom Apartment

**VIEWS:** A unit situated on the 11<sup>th</sup> floor of the Cartwrights Corner

building with views of Parliament Street.

**SLEEPS:** Sleeps 2 (1 x Queen size bed)

AUDIO: Flat screen TV

**Air-conditioning:** Central heating and cooling (lounge)

INTERNET: Complimentary Uncapped Wi-Fi

**PARKING:** Secured, assigned parking bay within building with remote.

## **ADDITIONAL SERVICES & FEATURES INCLUDE:**

The apartment offers: Dining room table - seats 2, microwave, hob/oven, washer/dryer combination,

Selection of cooking utensils and cutlery.

The building offers: 24/7 front desk, 24-hour security, indoor swimming pool and well-equipped gym.