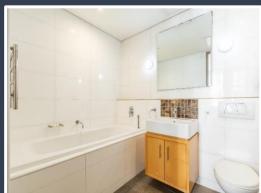

## CARTWRIGHTS CORNER

XU2

**DESCRIPTION:** One Bedroom, One Bathroom Apartment

**VIEWS:** A unit situated on the 8<sup>th</sup> floor of the Cartwrights Corner

building with views of Parliament Street.

**SLEEPS:** Sleeps 2 (1 x Queen size bed)