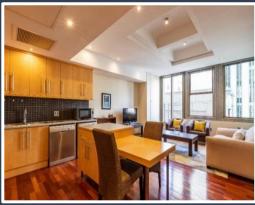

## **ADDITIONAL SERVICES & FEATURES INCLUDE:**

The apartment offers: Dining room table - seats 2, microwave, hob/oven, washer/dryer combination, Selection

of cooking utensils and cutlery.

The building offers: 24/7 front desk, 24-hour security, indoor swimming pool and well-equipped gym.