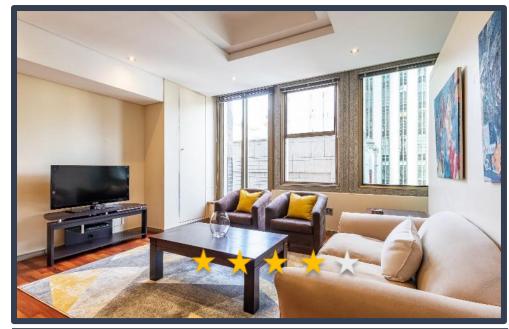

## CARTWRIGHTS CORNER

XU2

**DESCRIPTION:** One Bedroom, One Bathroom Apartment

**VIEWS:** A unit situated on the 8<sup>th</sup> floor of the Cartwrights Corner

building with views of Parliament Street.

**SLEEPS:** Sleeps 2 (1 x Queen size bed)

## **ADDITIONAL SERVICES & FEATURES INCLUDE:**

The apartment offers: Dining room table - seats 2, microwave, hob/oven, washer/dryer combination, Selection

of cooking utensils and cutlery.

The building offers: 24/7 front desk, 24-hour security, indoor swimming pool and well-equipped gym.