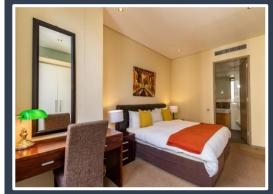

## CARTWRIGHTS CORNER

XU2

**DESCRIPTION:** One Bedroom, One Bathroom Apartment

**VIEWS:** A unit situated on the 8<sup>th</sup> floor of the Cartwrights Corner

building with views of Parliament Street.

**SLEEPS:** Sleeps 2 (1 x Queen size bed)