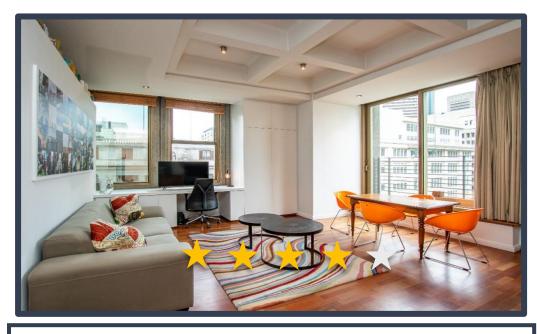

## CARTWRIGHTS CORNER

507

**DESCRIPTION:** One Bedroom, One Bathroom

**VIEWS:** A unit situated on the 5<sup>th</sup> floor of the Cartwrights Corner building

with views of Parliament Street.

SLEEPS: Sleeps 2 (1 x Queen size bed)

## **ADDITIONAL SERVICES & FEATURES INCLUDE:**

The apartment offers: Dining room table - seats 2, microwave, hob/oven, washer/dryer combination, Selection of cooking utensils and cutlery.

The building offers: 24/7 front desk, 24-hour security, indoor