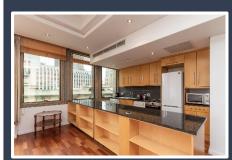

## **ADDITIONAL SERVICES & FEATURES INCLUDE:**

The apartment offers: Dining room table - seats 2, microwave, hob/oven, washer/dryer combination, Selection of cooking utensils and cutlery.

The building offers: 24/7 front desk, 24-hour security, indoor