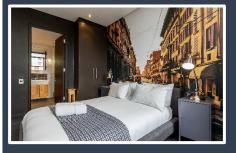

## CARTWRIGHTS CORNER

507

**DESCRIPTION:** One Bedroom, One Bathroom

**VIEWS:** A unit situated on the 5<sup>th</sup> floor of the Cartwrights Corner building

with views of Parliament Street.

SLEEPS: Sleeps 2 (1 x Queen size bed)