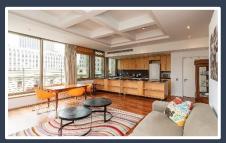

## **ADDITIONAL SERVICES & FEATURES INCLUDE:**

The apartment offers: Dining room table - seats 2, microwave, hob/oven, washer/dryer combination, Selection of cooking utensils and cutlery.

The building offers: 24/7 front desk, 24-hour security, indoor