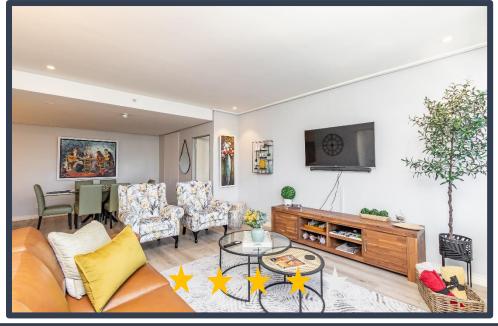

## **DESCRIPTION:** Two Bedroom, Two Bathroom A unit situated on the 20<sup>th</sup> floor of 16 on Bree with views **VIEWS:** overlooking the V&A Waterfront and Cape Town staduim **SLEEPS:** Sleeps 4 (x2 Queen size bed) AUDIO: Smart TV Air-conditioning: Heating and Cooling (Bedrooms only) **INTERNET:** Complimentary uncapped Wi-Fi **PARKING:** Secured, assigned parking bay within building **ADDITIONAL SERVICES & FEATURES INCLUDE:** The apartment is beautifully furnished with handpicked furniture to compliment the modern design of the building. The apartment offers: A dining room table that seats 6, microwave, hob/oven, washer/dryer combination, and a

selection of cooking utensils and cutlery. The building offers: 24/7 front desk and 24-hour security. ITC offers: Housekeeping services, concierge services, premium linen and towels, and a 24-hour on call contact number.