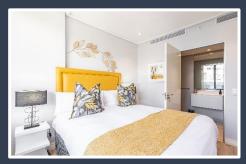

## **DESCRIPTION:** Two Bedroom, Two Bathroom A unit situated on the 20<sup>th</sup> floor of 16 on Bree with views **VIEWS:** overlooking the V&A Waterfront and Cape Town staduim **SLEEPS:** Sleeps 4 (x2 Queen size bed) AUDIO: Smart TV Air-conditioning: Heating and Cooling (Bedrooms only) **INTERNET:** Complimentary uncapped Wi-Fi **PARKING:** Secured, assigned parking bay within building **ADDITIONAL SERVICES & FEATURES INCLUDE:** The apartment is beautifully furnished with handpicked furniture to compliment the modern design of the building. The apartment offers: A dining room table that seats 6, microwave, hob/oven, washer/dryer combination, and a