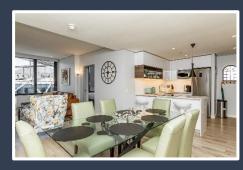

## **DESCRIPTION:** Two Bedroom, Two Bathroom A unit situated on the 20<sup>th</sup> floor of 16 on Bree with views **VIEWS:** overlooking the V&A Waterfront and Cape Town staduim **SLEEPS:** Sleeps 4 (x2 Queen size bed) AUDIO: Smart TV Air-conditioning: Heating and Cooling (Bedrooms only) **INTERNET:** Complimentary uncapped Wi-Fi **PARKING:** Secured, assigned parking bay within building **ADDITIONAL SERVICES & FEATURES INCLUDE:** The apartment is beautifully furnished with handpicked furniture to compliment the modern design of the building. The apartment offers: A dining room table that seats 6, microwave, hob/oven, washer/dryer combination, and a