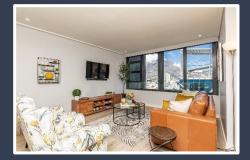

## **DESCRIPTION:** Two Bedroom, Two Bathroom A unit situated on the 20<sup>th</sup> floor of 16 on Bree with views **VIEWS:** overlooking the V&A Waterfront and Cape Town staduim **SLEEPS:** Sleeps 4 (x2 Queen size bed) AUDIO: Smart TV Air-conditioning: Heating and Cooling (Bedrooms only) **INTERNET:** Complimentary uncapped Wi-Fi **PARKING:** Secured, assigned parking bay within building **ADDITIONAL SERVICES & FEATURES INCLUDE:** The apartment is beautifully furnished with handpicked furniture to compliment the modern design of the building. The apartment offers: A dining room table that seats 6, microwave, hob/oven, washer/dryer combination, and a

selection of cooking utensils and cutlery. The building offers: 24/7 front desk and 24-hour security. ITC offers: Housekeeping services, concierge services, premium linen and towels, and a 24-hour on call contact number.