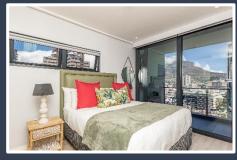

## **DESCRIPTION:** Two Bedroom, Two Bathroom A unit situated on the 20<sup>th</sup> floor of 16 on Bree with views **VIEWS:** overlooking the V&A Waterfront and Cape Town staduim **SLEEPS:** Sleeps 4 (x2 Queen size bed) AUDIO: Smart TV Air-conditioning: Heating and Cooling (Bedrooms only) **INTERNET:** Complimentary uncapped Wi-Fi **PARKING:** Secured, assigned parking bay within building **ADDITIONAL SERVICES & FEATURES INCLUDE:** The apartment is beautifully furnished with handpicked furniture to compliment the modern design of the building. The apartment offers: A dining room table that seats 6, microwave, hob/oven, washer/dryer combination, and a