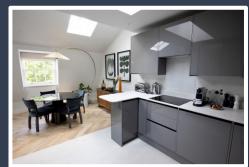

## **ADDITIONAL SERVICES & FEATURES:**

Newly refurbished stylish and spacious two bedroom and two bathroom flat (one ensuite) with high spec finish in a quaint building with 3 flats in the bustling centre of London. Beautiful bedrooms and bathrooms on the 3rd floor with the living area and open plan kitchen on the 4th floor. Fully equipped kitchen with brand new appliances including washer/dryer, fridge/freezer and dishwasher. Wi-Fi, air-cooling and underfloor heating throughout the flat.

## FLAT 3