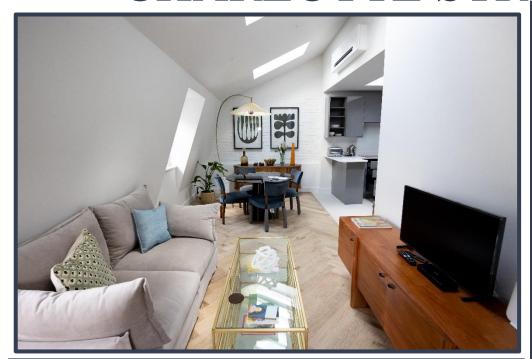

## **ADDITIONAL SERVICES & FEATURES:**

Newly refurbished stylish and spacious two bedroom and two bathroom flat (one ensuite) with high spec finish in a quaint building with 3 flats in the bustling centre of London. Beautiful bedrooms and bathrooms on the 3rd floor with the living area and open plan kitchen on the 4th floor. Fully equipped kitchen with brand new appliances including washer/dryer, fridge/freezer and dishwasher. Wi-Fi, air-cooling and underfloor heating throughout the flat.

## FLAT 3