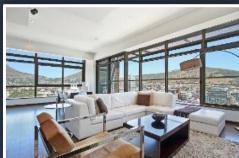

## CARTWRIGHTS CORNER

2305

**DESCRIPTION:** Two Bedroom, 2.5 Bathroom

**VIEWS:** A unit situated on the 23<sup>rd</sup> floor of the Cartwrights Corner

building with panoramic views of Table Mountain and Signal

Hill.

SLEEPS: Sleeps 4

1 x en-suite King size bedroom

1 x en-suite King size bedroom made by 2 Single beds together

AUDIO: Plasma TV

**Air-conditioning:** Central heating and cooling (Bedroom and lounge)

INTERNET: Complimentary Uncapped Wi-Fi