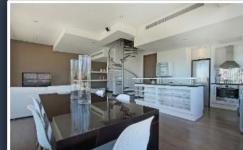

## **ADDITIONAL SERVICES & FEATURES INCLUDE:**

Dining room table - seats 6, microwave, hob/oven, washer/dryer combination, Selection of cooking utensils and

cutlery, 24/7 Staffed front desk, 24-hour security,