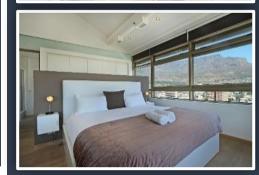

## CARTWRIGHTS CORNER

2305

**DESCRIPTION:** Two Bedroom, 2.5 Bathroom

**VIEWS:** A unit situated on the 23<sup>rd</sup> floor of the Cartwrights Corner

building with panoramic views of Table Mountain and Signal

Hill.

SLEEPS: Sleeps 4

1 x en-suite King size bedroom

1 x en-suite King size bedroom made by 2 Single beds together

AUDIO: Plasma TV

**Air-conditioning:** Central heating and cooling (Bedroom and lounge)

INTERNET: Complimentary Uncapped Wi-Fi