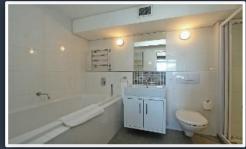

Hill.

SLEEPS: Sleeps 4

1 x en-suite King size bedroom

1 x en-suite King size bedroom made by 2 Single beds together

AUDIO: Plasma TV

**Air-conditioning:** Central heating and cooling (Bedroom and lounge)

INTERNET: Complimentary Uncapped Wi-Fi