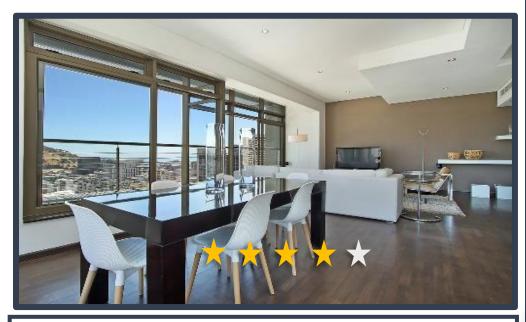

## CARTWRIGHTS CORNER

2305

**DESCRIPTION:** Two Bedroom, 2.5 Bathroom

**VIEWS:** A unit situated on the 23<sup>rd</sup> floor of the Cartwrights Corner

building with panoramic views of Table Mountain and Signal

Hill.

SLEEPS: Sleeps 4

1 x en-suite King size bedroom

1 x en-suite King size bedroom made by 2 Single beds together

AUDIO: Plasma TV

**Air-conditioning:** Central heating and cooling (Bedroom and lounge)

INTERNET: Complimentary Uncapped Wi-Fi

## **ADDITIONAL SERVICES & FEATURES INCLUDE:**

Dining room table - seats 6, microwave, hob/oven, washer/dryer combination, Selection of cooking utensils and

cutlery, 24/7 Staffed front desk, 24-hour security,