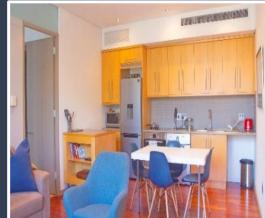

## **ADDITIONAL SERVICES & FEATURES INCLUDE:**

The apartment offers: Dining room table - seats 4, microwave, hob/oven, washer/dryer combination,

Selection of cooking utensils and cutlery.

The building offers: 24/7 front desk, 24-hour security, indoor swimming pool and well-equipped gym.