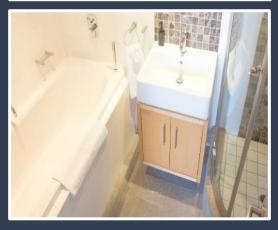

## CARTWRIGHTS CORNER

904

**DESCRIPTION:** One Bedroom, One Bathroom Apartment

**VIEWS:** A unit situated on the 9<sup>th</sup> floor of the Cartwrights Corner

building with views of Parliament street

**SLEEPS:** Sleeps 2 (1 x Queen size bed)