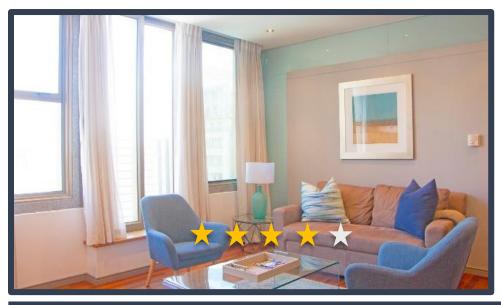

## CARTWRIGHTS CORNER

904

**DESCRIPTION:** One Bedroom, One Bathroom Apartment

**VIEWS:** A unit situated on the 9<sup>th</sup> floor of the Cartwrights Corner

building with views of Parliament street

**SLEEPS:** Sleeps 2 (1 x Queen size bed)

## **ADDITIONAL SERVICES & FEATURES INCLUDE:**

The apartment offers: Dining room table - seats 4, microwave, hob/oven, washer/dryer combination,

Selection of cooking utensils and cutlery.

The building offers: 24/7 front desk, 24-hour security, indoor swimming pool and well-equipped gym.