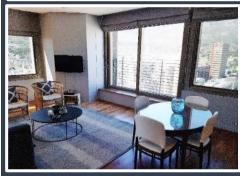

## CARTWRIGHTS CORNER

1903

**DESCRIPTION:** Two Bedroom, two bathroom apartment

**VIEWS:** A unit situated on the 19<sup>th</sup> floor of the Cartwrights Corner building

with views of Parliment Street.

SLEEPS: Sleeps 4

Main Bedroom: 1 x King bed

Second Bedroom: 1 x King size bed made by 2 Single beds

Together/ two single beds

**AUDIO:** Smart TV, with Netflix

Air-conditioning: Central heating and cooling (Bedroom and lounge)

**INTERNET:** Complimentary Uncapped Wi-Fi

**PARKING:** Secured, assigned parking bay within building with remote.

ADDITIONAL SERVICES & FEATURES INCLUDE:

Dining room table - seats 6, microwave, hob/oven, washer/dryer combination, Selection of cooking utensils and cutlery, 24/7 Staffed front desk, 24-hour security, housekeeping services available, Indoor swimming pool, Well-equipped gym. Premium