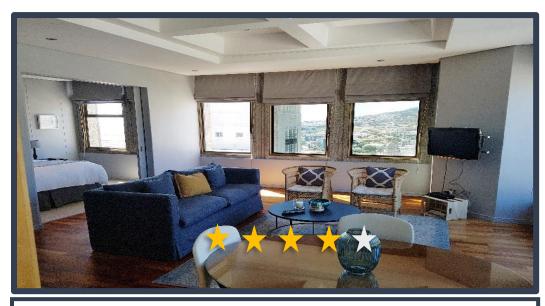

## CARTWRIGHTS CORNER

1903

**DESCRIPTION:** Two Bedroom, two bathroom apartment

**VIEWS:** A unit situated on the 19<sup>th</sup> floor of the Cartwrights Corner building

with views of Parliment Street.

SLEEPS: Sleeps 4

Main Bedroom: 1 x King bed

Second Bedroom: 1 x King size bed made by 2 Single beds

Together/ two single beds

**AUDIO:** Smart TV, with Netflix

Air-conditioning: Central heating and cooling (Bedroom and lounge)

**INTERNET:** Complimentary Uncapped Wi-Fi

**PARKING:** Secured, assigned parking bay within building with remote.

ADDITIONAL SERVICES & FEATURES INCLUDE:

Dining room table - seats 6, microwave, hob/oven, washer/dryer combination, Selection of cooking utensils and cutlery, 24/7 Staffed front desk, 24-hour security, housekeeping services available, Indoor swimming pool, Well-equipped gym. Premium