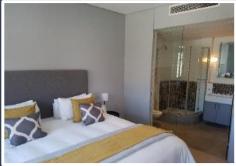

Main Bedroom: 1 x King bed

Second Bedroom: 1 x King size bed made by 2 Single beds

Together/ two single beds

**AUDIO:** Smart TV, with Netflix

Air-conditioning: Central heating and cooling (Bedroom and lounge)