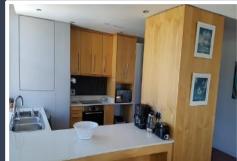

**INTERNET:** Complimentary Uncapped Wi-Fi

**PARKING:** Secured, assigned parking bay within building with remote.

ADDITIONAL SERVICES & FEATURES INCLUDE:

Dining room table - seats 6, microwave, hob/oven, washer/dryer combination, Selection of cooking utensils and cutlery, 24/7 Staffed front desk, 24-hour security, housekeeping services available, Indoor swimming pool, Well-equipped gym. Premium

linen and towels.

**ATTRACTIONS** Cartwright's Corner is centrally located within the CBD. Museums,

open-air arts-and-crafts markets, shopping, and restaurants are only a couple options within walking distance from this beautiful  $% \left( 1\right) =\left( 1\right) \left( 1\right)$ 