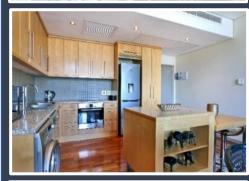

## **ADDITIONAL SERVICES & FEATURES INCLUDE:**

The apartment offers: Dining room table - seats 2, microwave, hob/oven, washer/dryer combination,

Selection of cooking utensils and cutlery.

The building offers: 24/7 front desk, 24-hour security, indoor swimming pool and well-equipped gym.