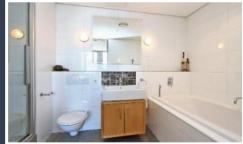

## CARTWRIGHTS CORNER

906

**DESCRIPTION:** One Bedroom, One Bathroom Apartment

**VIEWS:** A unit situated on the 9<sup>th</sup> floor of the Cartwrights Corner

building with views of Adderey Street.

**SLEEPS:** Sleeps 2 (1 x Queen size bed)