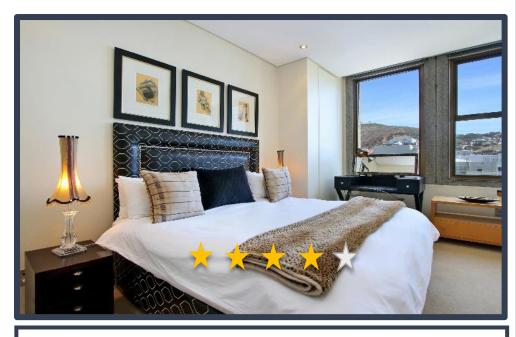

## CARTWRIGHTS CORNER

906

**DESCRIPTION:** One Bedroom, One Bathroom Apartment

**VIEWS:** A unit situated on the 9<sup>th</sup> floor of the Cartwrights Corner

building with views of Adderey Street.

**SLEEPS:** Sleeps 2 (1 x Queen size bed)