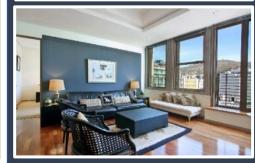

## CARTWRIGHTS CORNER

906

**DESCRIPTION:** One Bedroom, One Bathroom Apartment

**VIEWS:** A unit situated on the 9<sup>th</sup> floor of the Cartwrights Corner

building with views of Adderey Street.

**SLEEPS:** Sleeps 2 (1 x Queen size bed)