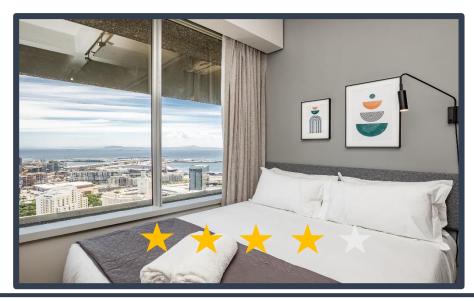

## One Thibault Square

**DESCRIPTION:** Studio Deluxe Apartment

VIEWS: Table Mountain, Table bay, V&A Waterfront, Cape Town city

views

SLEEPS: Sleeps 2 (1 x Queen sized bed)

AUDIO: Smart TV

Air-conditioning: Central heating and cooling

## Studio Deluxe