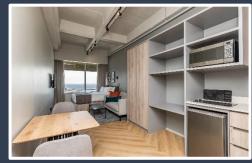

## ADDITIONAL SERVICES & FEATURES INCLUDE:

The interior is an elegant combination of rich textures, colors, and comfort. Creating a comfortable yet modern feel. The kitchen includes a convection microwave, stove top & fridge. Selection of cooking utensils, cutlery & crockery. The building offers an On-site Restaurant, Pool Deck, co-working space, and Laundry Facilities. 24-hour security and 24-hour