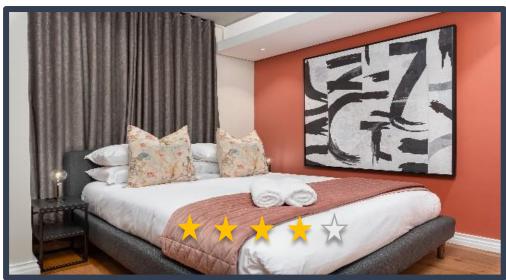

## **DOCKLANDS**

ソつつ

**DESCRIPTION:** One Bedroom, One Bathroom Apartment

**VIEWS:** A unit situated on the 3<sup>rd</sup> floor of Docklands

SLEEPS: Sleeps 2 (1 x Queen size bed)

AUDIO: Smart TV

**Air-conditioning:** Central heating and cooling (Bedroom only)

## **ADDITIONAL SERVICES & FEATURES INCLUDE:**

The interior is an elegant combination of rich textures, colors, and comfort creating a very modern industrial feel. The counter provides seating for 4. The fully equipped kitchen includes a microwave, Smeg stove, washing machine & fridge and a selection of cooking utensils, cutlery & crockery. The building offers 24-hour security and direct access to a rooftop swimming pool.