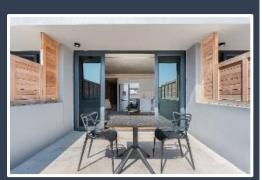

## **ADDITIONAL SERVICES & FEATURES INCLUDE:**

The interior is an elegant combination of rich textures, colors, and comfort creating a very modern industrial feel. The counter provides seating for 4. The fully equipped kitchen includes a microwave, Smeg stove, washing machine & fridge and a selection of cooking utensils, cutlery & crockery. The building offers 24-hour security and direct access to a rooftop swimming pool.