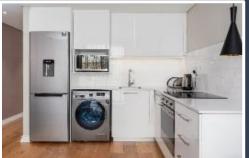

## **ADDITIONAL SERVICES & FEATURES INCLUDE:**

The interior is an elegant combination of rich textures, colors, and comfort creating a very modern industrial feel. The counter provides seating for 4. The fully equipped kitchen includes a microwave, Smeg stove, washing machine & fridge and a selection of cooking utensils, cutlery & crockery. The building offers 24-hour security and direct access to a rooftop swimming pool.