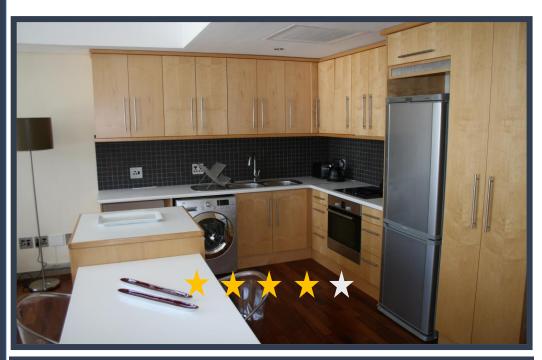

## **ADDITIONAL SERVICES & FEATURES INCLUDE:**

The apartment offers: Dining room table - seats 2, microwave, hob/oven, washer/dryer combination, Selection of cooking

utensils and cutlery.

The building offers: 24/7 front desk, 24-hour security, indoor