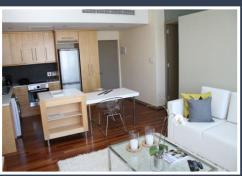

## **ADDITIONAL SERVICES & FEATURES INCLUDE:**

The apartment offers: Dining room table - seats 2, microwave, hob/oven, washer/dryer combination, Selection of cooking

utensils and cutlery.

The building offers: 24/7 front desk, 24-hour security, indoor