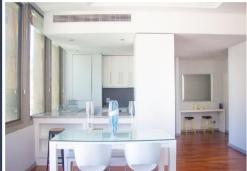

## **ADDITIONAL SERVICES & FEATURES INCLUDE:**

The apartment offers: Dining room table - seats 4, microwave, hob/oven, washer/dryer combination, Selection

of cooking utensils and cutlery.

The building offers: 24/7 front desk, 24-hour security, indoor