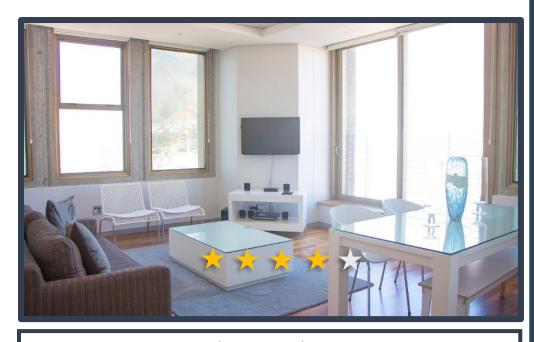

## CARTWRIGHTS CORNER

1503

**DESCRIPTION:** Two Bedroom, Two Bathroom Apartment

**VIEWS:** A unit situated on the 15<sup>th</sup> floor of the Cartwrights Corner

building with views of Table Mountain.

SLEEPS: Sleeps 4

## **ADDITIONAL SERVICES & FEATURES INCLUDE:**

The apartment offers: Dining room table - seats 4, microwave, hob/oven, washer/dryer combination, Selection

of cooking utensils and cutlery.

The building offers: 24/7 front desk, 24-hour security, indoor