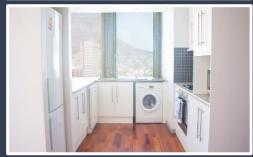

## **ADDITIONAL SERVICES & FEATURES INCLUDE:**

The apartment offers: Dining room table - seats 4, microwave, hob/oven, washer/dryer combination, Selection

of cooking utensils and cutlery.

The building offers: 24/7 front desk, 24-hour security, indoor