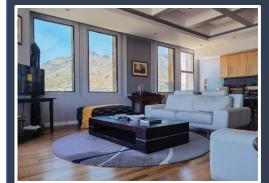

## CARTWRIGHTS CORNER

**DESCRIPTION:** One Bedroom, One Bathroom Apartment

**VIEWS:** A unit situated on the 15<sup>th</sup> floor of the Cartwrights Corner

building with views of Table Mountain.

**SLEEPS:** Sleeps 2 (Queen-sized)

**AUDIO: Smart TV** 

Air-conditioning: Central heating and cooling (Bedroom and lounge)

**INTERNET:** Complimentary Uncapped Wi-Fi

**PARKING:** Secured, assigned parking bay within building with remote.

## **ADDITIONAL SERVICES & FEATURES INCLUDE:**

The apartment offers: Dining room table - seats 4, microwave, hob/oven, washer/dryer combination, Selection of cooking utensils and cutlery.

The building offers: 24/7 front desk, 24-hour security, indoor swimming pool and well-equipped gym.