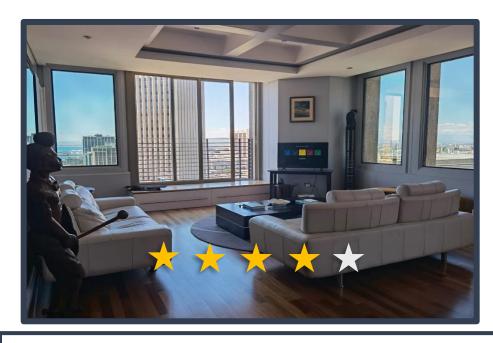

## CARTWRIGHTS CORNER

**DESCRIPTION:** One Bedroom, One Bathroom Apartment

**VIEWS:** A unit situated on the 15<sup>th</sup> floor of the Cartwrights Corner

building with views of Table Mountain.

**SLEEPS:** Sleeps 2 (Queen-sized)

**AUDIO: Smart TV** 

Air-conditioning: Central heating and cooling (Bedroom and lounge)

**INTERNET:** Complimentary Uncapped Wi-Fi

**PARKING:** Secured, assigned parking bay within building with remote.

## **ADDITIONAL SERVICES & FEATURES INCLUDE:**

The apartment offers: Dining room table - seats 4, microwave, hob/oven, washer/dryer combination, Selection of cooking utensils and cutlery.

The building offers: 24/7 front desk, 24-hour security, indoor swimming pool and well-equipped gym.