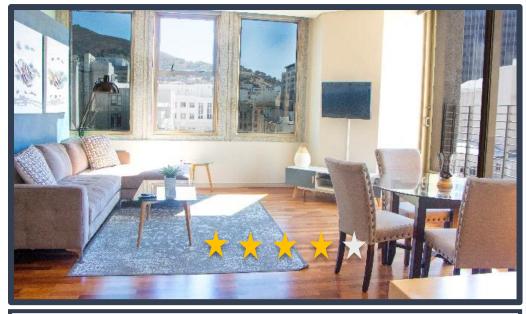

## CARTWRIGHTS CORNER

**DESCRIPTION:** One Bedroom, One Bathroom Apartment

A unit situated on the 8th floor of the Cartwrights Corner **VIEWS:** 

building with views of Adderely Street

**SLEEPS:** Sleeps 2 (1 x Queen size bed)

**AUDIO: Smart TV** 

Air-conditioning: Central heating and cooling (bedroom and lounge)

**INTERNET:** Complimentary uncapped Wi-Fi

PARKING: Secured, assigned parking bay within building with remote.

## **ADDITIONAL SERVICES & FEATURES INCLUDE:**

The apartment offers: Dining room table - seats 4, microwave, hob/oven, washer/dryer combination, Selection of cooking utensils and cutlery.

The building offers: 24/7 front desk, 24-hour security, indoor