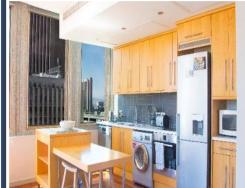

## **ADDITIONAL SERVICES & FEATURES INCLUDE:**

The apartment offers: Dining room table - seats 4, microwave, hob/oven, washer/dryer combination, Selection of cooking utensils and cutlery.

The building offers: 24/7 front desk, 24-hour security, indoor