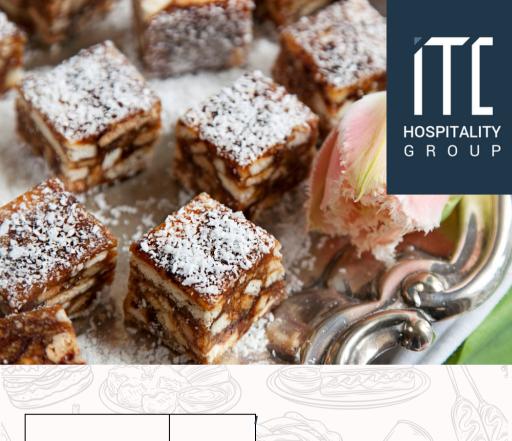

Desserts

| APPLE CAKE in a caramel<br>sauce (250g Serves 2-3) (1kg<br>Serves 10-12)  | R49/ R185 |
|---------------------------------------------------------------------------|-----------|
| TRADITIONAL BAKED<br>CHEESECAKE (220g serves 1 -<br>2) (1kg Serves 10-12  | R74/ R317 |
| OUR FAMOUS CHOCOLATE<br>BROWNIES (350g) (4 Portions)                      | R90       |
| DATE SQUARES with crunchy<br>biscuits and coconut (280g) (16<br>Portions) | R70       |