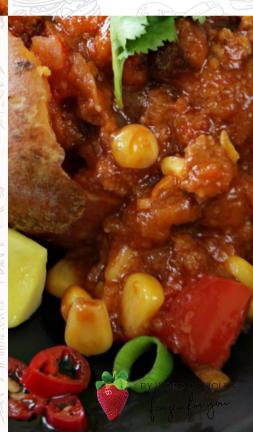

#### Remember: Halaal and Kosher meals can be arranged by request!

| - |                                                                                                                                |                 | //! |
|---|--------------------------------------------------------------------------------------------------------------------------------|-----------------|-----|
|   | VEGETABLE AND CHICKPEA<br>CURRY with mixed masala spice and<br>yoghurt (320g<br>Serves 1) (640g Serves 2) (1.28kg<br>Serves 4) | R51/ R90/ R163  |     |
|   | SPINACH AND RICOTTA<br>CANNELLONI with mozzarella (320g<br>Serves 1) (640g Serves 2) (1.28kg<br>Serves 4-6)                    | R85/ R166/ R320 |     |
|   | BLACK BEAN ENCHILADAS a<br>mildly spiced Mexican vegetarian<br>favourite (320g Serves 1) (640g Serves<br>2) (1.28kg Serves 4)  | R80/ R149/ R294 |     |
|   | SPINACH AND FETA QUICHE with<br>a healthy whole-wheat and oat pastry<br>(320g Serves 1-2) (1,2kg Serves 8-10)                  | R110/ R358      |     |