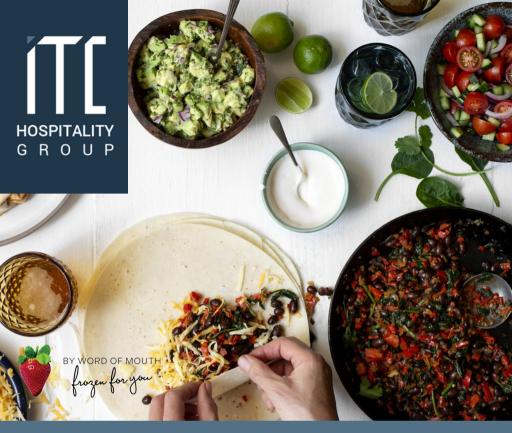

### HOSPITALITY G R O U P

meals

| CHINESE CHICKEN CHOW MEIN with<br>stir-fried egg noodles and vegetables (320g<br>Serves 1)<br>(640g Serves 2) (1.28 kg Serves 4) |                   |
|----------------------------------------------------------------------------------------------------------------------------------|-------------------|
| CHICKEN ENCHILADAS<br>(320g Serves 1) (640g Serves 2) (1.28 kg<br>Serves 4)                                                      | R85/ R156/ R305   |
| MILD BUTTER CHICKEN CURRY with<br>coriander (320g Serves 1) (640g Serves 2)<br>(1,28kg Serves 4)                                 | R73 / R146 / R289 |
| CORONATION CHICKEN, with toasted<br>almonds and parsley (320g Serves 1)<br>(640g Serves 2)<br>(1.28kg Serves 4)                  | R85/ R157/ R293   |
| LAMB CURRY with fresh coriander<br>(320g Serves 1) (640g Serves 2) (1.28kg<br>Serves 4)                                          | R177 / R338/ R667 |
| BEEF STROGANOFF with créme fraiche<br>and herbs (320g Serves 1) (640g Serves 2)<br>(1,28kg<br>Serves 4)                          |                   |
| FRAGRANT MALAY BOBOTIE a South<br>African favourite (320g Serves 1) (640g<br>Serves 2) (1,28kg<br>Serves 4)                      | R58/ R105 /R189   |
| PASTA FREE LASAGNE<br>(400g Serves 1) (800g Serves 2) (1.6kg<br>Serves 4-6)                                                      | R107/ R199/ R366  |
| MAC AND CHEESE with butternut and<br>crispy pancetta 800g<br>(Serves 2)                                                          | R116              |
| QUICHE LORRAINE made with Gruyére<br>and bacon (320g Serves 1 -2) (1.20kg<br>Serves 8-10)                                        | R125/ R365        |
|                                                                                                                                  | 62                |

### HOSPITALITY G R O U P

| VEGAN CHILLI CON 'CARNE' a<br>meat-free version of this Mexican dish<br>(450g Serves 2-3) (900g Serves 4-6) | R115/ R225        |  |
|-------------------------------------------------------------------------------------------------------------|-------------------|--|
| VEGETARIAN BEAN CURRY with<br>sweet potato and chili (320g Serves 1)<br>(640g Serves 2) (1.28kg Serves 4)   | R51/ R90/<br>R163 |  |
| ROASTED CARROT SOUP with<br>coconut cream, lime and sumac (450ml<br>-Serves 1) (900ml – Serves 2)           | R45/ R69          |  |