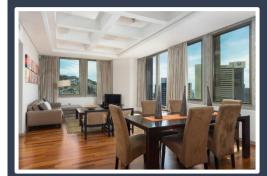

## **ADDITIONAL SERVICES & FEATURES INCLUDE:**

The apartment offers: Dining room table - seats 8, microwave, hob/oven, washing machine, selection of cooking utensils and

cutiery.

The building offers: 24/7 front desk, 24-hour security, indoor