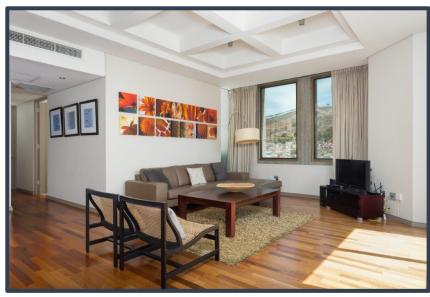

## CARTWRIGHTS CORNER

**DESCRIPTION:** Two Bedroom, Two Bathroom Apartment

**VIEWS:** A unit situated on the 21st floor of the Cartwrights Corner buildin,g

with views of Table Mountain.

SLEEPS: Sleeps 4

Main Bedroom: 1 Queen Sized bed (En-suite)

Second Bedroom: 2 Single beds

AUDIO: Smart TV

Air-conditioning: Central heating and cooling (Bedroom and lounge)

INTERNET: Complimentary Uncapped Wi-Fi

**PARKING:** Secured, assigned parking bay within building with remote.

## **ADDITIONAL SERVICES & FEATURES INCLUDE:**

The apartment offers: Dining room table - seats 8, microwave, hob/oven, washing machine, selection of cooking utensils and

cutiery.

The building offers: 24/7 front desk, 24-hour security, indoor