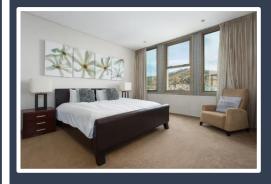

## CARTWRIGHTS CORNER

**DESCRIPTION:** Two Bedroom, Two Bathroom Apartment

**VIEWS:** A unit situated on the 21st floor of the Cartwrights Corner buildin,g

with views of Table Mountain.

SLEEPS: Sleeps 4

Main Bedroom: 1 Queen Sized bed (En-suite)

Second Bedroom: 2 Single beds

AUDIO: Smart TV

Air-conditioning: Central heating and cooling (Bedroom and lounge)

INTERNET: Complimentary Uncapped Wi-Fi

**PARKING:** Secured, assigned parking bay within building with remote.