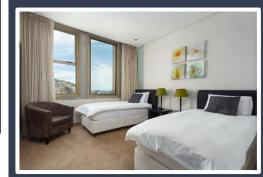

## CARTWRIGHTS CORNER

**DESCRIPTION:** Two Bedroom, Two Bathroom Apartment

**VIEWS:** A unit situated on the 21st floor of the Cartwrights Corner buildin,g

with views of Table Mountain.

SLEEPS: Sleeps 4

Main Bedroom: 1 Queen Sized bed (En-suite)

Second Bedroom: 2 Single beds

AUDIO: Smart TV

Air-conditioning: Central heating and cooling (Bedroom and lounge)

INTERNET: Complimentary Uncapped Wi-Fi

**PARKING:** Secured, assigned parking bay within building with remote.