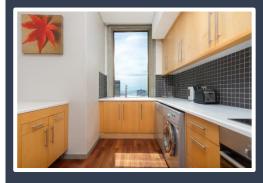

## **ADDITIONAL SERVICES & FEATURES INCLUDE:**

The apartment offers: Dining room table - seats 8, microwave, hob/oven, washing machine, selection of cooking utensils and

cutiery.

The building offers: 24/7 front desk, 24-hour security, indoor