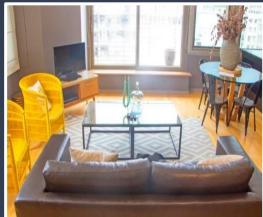

## **ADDITIONAL SERVICES & FEATURES INCLUDE:**

The apartment offers: Dining room table - seats 4, microwave, hob/oven, washer/dryer combination, Selection

of cooking utensils and cutlery.

The building offers: 24/7 front desk, 24-hour security, indoor swimming pool and well-equipped gym.