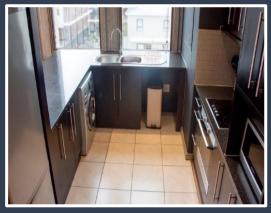

## **ADDITIONAL SERVICES & FEATURES INCLUDE:**

The apartment offers: Dining room table - seats 4, microwave, hob/oven, washer/dryer combination, Selection

of cooking utensils and cutlery.

The building offers: 24/7 front desk, 24-hour security, indoor swimming pool and well-equipped gym.