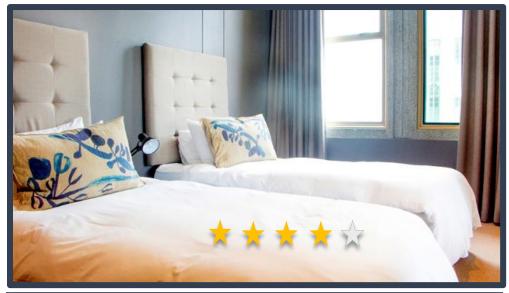

SLEEPS: Sleeps 4

Main Bedroom: 1 x King size bed

Second Bedroom: 1 x King size bed made by 2 single beds

AUDIO: Plasma TV

**Air-conditioning:** Central heating and cooling (bedroom and lounge)

**INTERNET:** Complimentary uncapped Wi-Fi