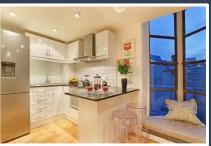

## **ADDITIONAL SERVICES & FEATURES INCLUDE:**

The counter seats 2, microwave, hob/oven, washer/dryer combination, Selection of cooking utensils and cutlery, 24/7 Staffed front desk, 24-hour security, housekeeping services available. Access to rooftop swimming pool,