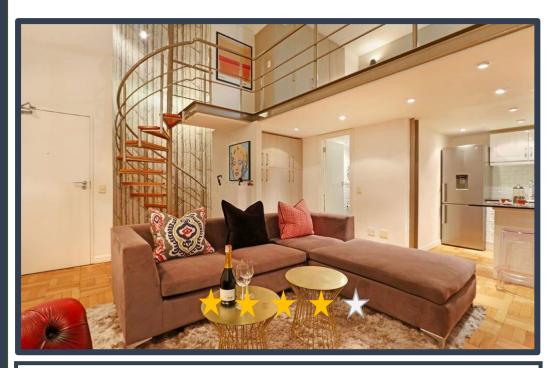

## Z17

**DESCRIPTION:** One Bedroom, One Bathroom

**VIEWS:** A unit situated on the 4<sup>th</sup> floor of the Mutual Heights building

looking onto the city.

SLEEPS: Sleeps 2 (1 x Queen size bed,)

AUDIO: Smart TV

Well-equipped gym. Premium linen and towels.

ATTRACTIONS The double-story bay windows in the lounge and dining area

allow for plenty of light and commanding views of the City, Table Mountain and Devil's Peak. Situated in the historic art deco building, Mutual Heights is located on Darling Street and in walking distance to most of Cape Town's tourist attractions, restaurants and retail stores. The V&A Waterfront is a 1km away from Market House and 7.5km from Table Mountain.