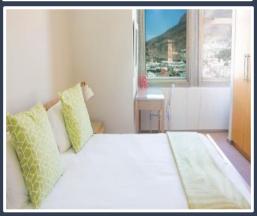

## CARTWRIGHTS CORNER

1702

**DESCRIPTION:** One Bedroom, One Bathroom Apartment

**VIEWS:** A unit situated on the 17<sup>th</sup> floor of the Cartwrights Corner

building with views of Parliament Street.

SLEEPS: Sleeps 2 (1 x Queen size bed)