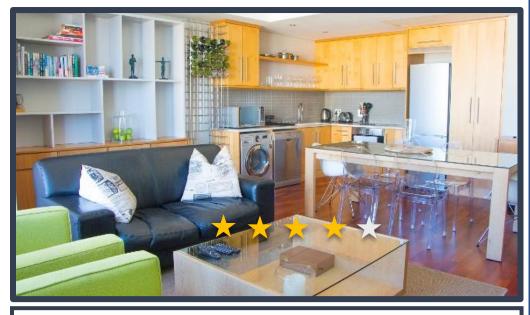

## **ADDITIONAL SERVICES & FEATURES INCLUDE:**

The apartment offers: Dining room table - seats 4, microwave, hob/oven, washer/dryer combination, Selection of cooking utensils and cutlery.

The state of the s