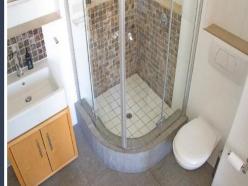

## CARTWRIGHTS CORNER

1702

**DESCRIPTION:** One Bedroom, One Bathroom Apartment

**VIEWS:** A unit situated on the 17<sup>th</sup> floor of the Cartwrights Corner

building with views of Parliament Street.

SLEEPS: Sleeps 2 (1 x Queen size bed)