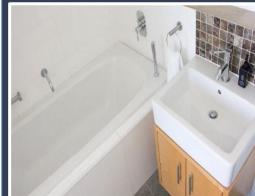

## CARTWRIGHTS CORNER

1702

**DESCRIPTION:** One Bedroom, One Bathroom Apartment

**VIEWS:** A unit situated on the 17<sup>th</sup> floor of the Cartwrights Corner

building with views of Parliament Street.

SLEEPS: Sleeps 2 (1 x Queen size bed)